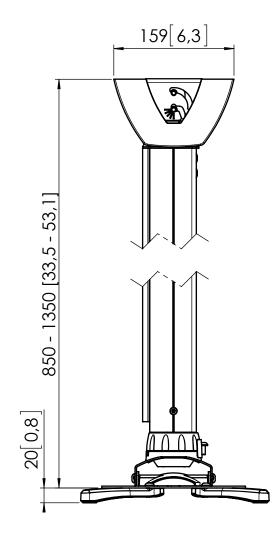

## **Product data sheet PPC 1585**

Dimensions in mm [inch]

Max weight: 15 kg

Note: This document and specifications herein are confidential and the exclusive property of Vogel's Products b.v. Neither this design nor any information contained in this drawing may be reproduced or disclosed to others without written consent of Vogel's Products b.v. The design and information will not be reproduced, copied or used, either in part or in its entirety, as the basis for the manufacture or sale of items without written permission. Warning: Rease study all instructions and illustrations carefully before installation. Information in this document is subject to change without further notice.