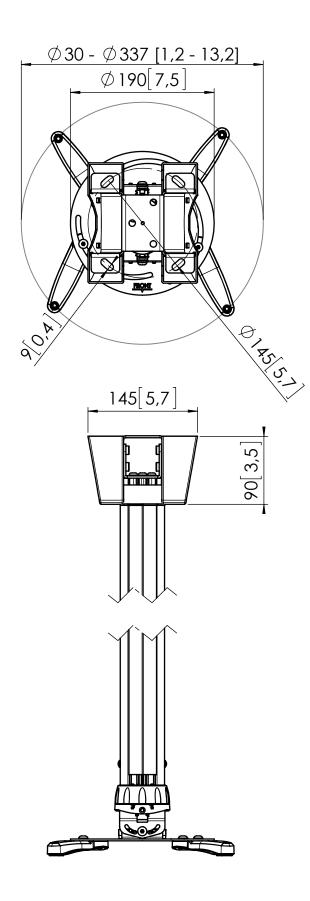

## **Product data sheet PPC 1585**

Dimensions in mm [inch]

Max weight: 15 kg

Note: This document and specifications herein are confidential and the exclusive property of Vogel's Products b.v. Neither this design nor any information contained in this drawing may be reproduced or disclosed to others without written consent of Vogel's Products b.v. The design and information will not be reproduced, copied or used, either in part or in its entirety, as the basis for the manufacture or sale of items without written permission. Warning: Rease study all instructions and illustrations carefully before installation. Information in this document is subject to change without further notice.