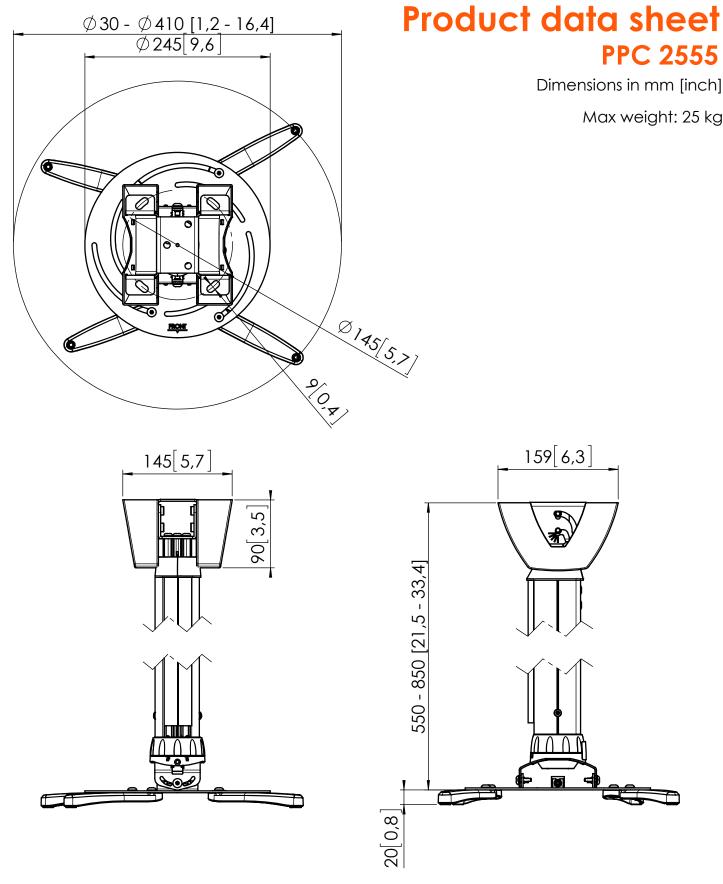

Note: This document and specifications herein are confidential and the exclusive property of Vogel's Products b.v. Neither this design nor any information contained in this drawing may be reproduced or disclosed to others without written consent of Vogel's Products b.v. The design and information will not be reproduced, copied or used, either in part or in its entirety, as the basis for the manufacture or sale of items without written permission. Warning: Rease study all instructions and illustrations carefully before installation. Information in this document is subject to change without further notice.

\$PRP:'Number' Product data sheet \$PRP:"ORIGINAL\_DATE'