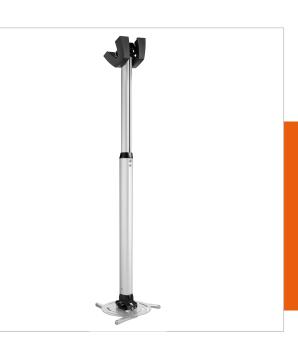

## PPC 2585 Projector ceiling mount

Article number (SKU) Colour 7025854 Silver

The PPC 2585 is a height adjustable projector mount specially designed for the latest generation of projectors weighing up to 30 kg. This projector interface is equipped with fine tune adjustability for precise alignment to the projection surface. Once aligned, the projector stays in position. Turning the unique friction ring will eliminate all play from the interface connections, making the mount a solid and very stable solution.

The height adjustable projector ceiling mount kits can be used when the height of the ceiling is not known or when flexibility is wanted. These mounts come in 3 lengths offering variable height adjustment from 400 to 1350 mm. The Cable Inlay System runs the full length of the pole and even allows for cable routing after installation. The offers sufficient space for all cables required and enables you to hide all the cables in a matter of seconds.