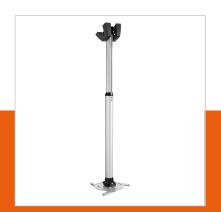

## PPC 2585 Projector ceiling mount

Article number (SKU) Colour 7025854 Silver

The PPC 2585 is a height adjustable projector mount specially designed for the latest generation of projectors weighing up to 30 kg. This projector interface is equipped with fine tune adjustability for precise alignment to the projection surface. Once aligned, the projector stays in position. Turning the unique friction ring will eliminate all play from the interface connections, making the mount a solid and very stable solution.

The height adjustable projector ceiling mount kits can be used when the height of the ceiling is not known or when flexibility is wanted. These mounts come in 3 lengths offering variable height adjustment from 400 to 1350 mm. The Cable Inlay System runs the full length of the pole and even allows for cable routing after installation. The offers sufficient space for all cables required and enables you to hide all the cables in a matter of seconds.