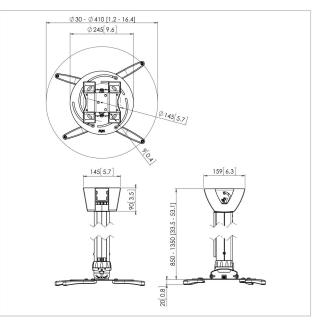

## **Specifications**

| Product type number           | PPC 2585       |
|-------------------------------|----------------|
| Article number (SKU)          | 7025854        |
| Colour                        | Silver         |
| EAN single box                | 8712285325281  |
| TÜV certified                 | Yes            |
| Tilt                          | Tilt up to 15° |
| Turn                          | Up to 360°     |
| Guarantee                     | 5 years        |
| Max. weight load (kg)         | 30             |
| Max. distance to ceiling (mm) | 1350           |
| Min. distance to ceiling (mm) | 850            |
| Range (diameter)              | 30 - 410 mm    |
| Roll                          | 15             |