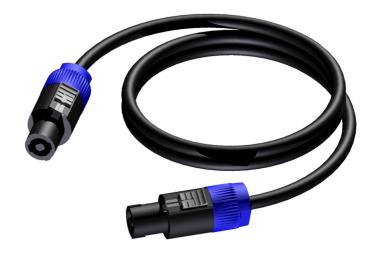

## CAB504 Loudspeaker cable - 4-pin speaker female

## Product information:

The CAB504 is a loudspeaker cable constructed using the LS425 cable and fitted with two VCL4FC 4-pin speaker female cable connectors. The cable consists of four 2.5 mm² (13 AWG) conductors. This cable is suitable for indoor as well as outdoor applications. Each conductor is fitted with a highly flexible jacket made of PVC. The four conductors are twisted with two cotton cords, which ensures the great strength and flexibility of the cable. The four wires, together with the cords, are packed with a paper foil and a general PVC jacket. The cable comes in different lengths from 1.5 meters to 20 meters.

## Components:

- CableType: LS425 Loudspeaker cable 4 x 2.5 mm² 13 AWG
- · Connector: VCL4FC Cable connector 4-pin speaker female

Usage:

MOBILE

INSTALL