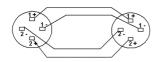

nformation:

The CAB504 is a loudspeaker cable constructed using the LS425 cable and fitted with two VCL4FC 4-pin speaker female cable connectors. The cable consists of four 2.5 mm² (13 AWG) conductors. This cable is suitable for indoor as well as outdoor applications. Each conductor is fitted with a highly flexible jacket made of PVC. The four conductors are twisted with two cotton cords, which ensures the great strength and flexibility of the cable. The four wires, together with the cords, are packed with a paper foil and a general PVC jacket. The cable comes in different lengths from 1.5 meters to 20 meters.

## Components:

- CableType: LS425 Loudspeaker cable 4 x 2.5 mm² 13 AWG
- · Connector: VCL4FC Cable connector 4-pin speaker female



Usage:

MOBILE

INSTALL

## Wiring Diagrams: