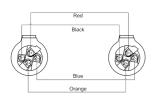

ON - Neutrik

#### Product information:

The CAB505 is a loudspeaker cable constructed using the LS425 cable and fitted with four Neutrik 4-pin speakON (NL4FX) connectors. The cable consists of four 2.5 mm² (13 AWG) conductors. This cable is suitable for indoor as well as outdoor applications. Each conductor is fitted with a highly flexible jacket made of PVC. The four conductors are twisted with two cotton cords, which ensures the great strength and flexibility of the cable. The four wires, together with the cords, are packed with a paper foil and a general PVC jacket. The cable comes in different lengths from 1.5 meters to 20 meters.

#### Components:

 CableType: LS425 - Loudspeaker cable - 4 x 2.5 mm² - 13 AWG



### Certification:



#### Usage:

INSTALL

MOBILE

## Wiring Diagrams: