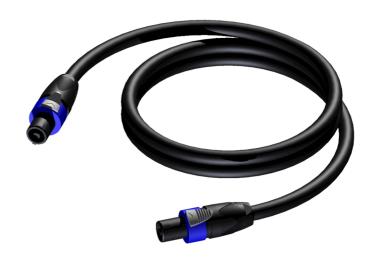

#### Product information:

The CAB505 is a loudspeaker cable constructed using the LS425 cable and fitted with four Neutrik 4-pin speakON (NL4FX) connectors. The cable consists of four 2.5 mm² (13 AWG) conductors. This cable is suitable for indoor as well as outdoor applications. Each conductor is fitted with a highly flexible jacket made of PVC. The four conductors are twisted with two cotton cords, which ensures the great strength and flexibility of the cable. The four wires, together with the cords, are packed with a paper foil and a general PVC jacket. The cable comes in different lengths from 1.5 meters to 20 meters.