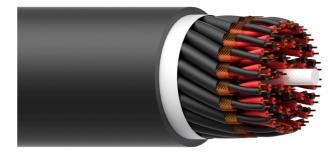

### Highlights:

- 26 AWG stranded conductors
- · Individual jacketed pairs
- Numbered jacket pair identification
- Individual spiral shielding

The MCM audio multipair cable is an extremely flexible and rugged type of cable, suitable for indoor and outdoor applications. Each audio pair consists of two insulated and twisted conductors of 0.125 mm<sup>2</sup> with a high density shielding to prevent any influence of hum, noise or electromagnetic fields from external equipment. Each balanced audio pair has a paper foil packing and an outer PVC jacket of 3.5 mm. All audio pairs are also fitted with a general paper foil packing and a PVC jacket. The PROCAB MCM multipair cable is suited for all kinds of applications such as stagebox connections, live concerts, ...