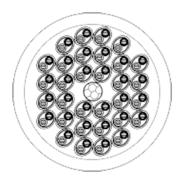

26 AWG stranded conductors
- · Individual jacketed pairs
- Numbered jacket pair identification
- Individual spiral shielding

The MCM audio multipair cable is an extremely flexible and rugged type of cable, suitable for indoor and outdoor applications. Each audio pair consists of two insulated and twisted conductors of 0.125 mm<sup>2</sup> with a high density shielding to prevent any influence of hum, noise or electromagnetic fields from external equipment. Each balanced audio pair has a paper foil packing and an outer PVC jacket of 3.5 mm. All audio pairs are also fitted with a general paper foil packing and a PVC jacket. The PROCAB MCM multipair cable is suited for all kinds of applications such as stagebox connections, live concerts, ...



## Inner Conductors:



#### Cross sections:



#### Variants:

- MCM140 1 meter
- MCM140 21M 21 meter