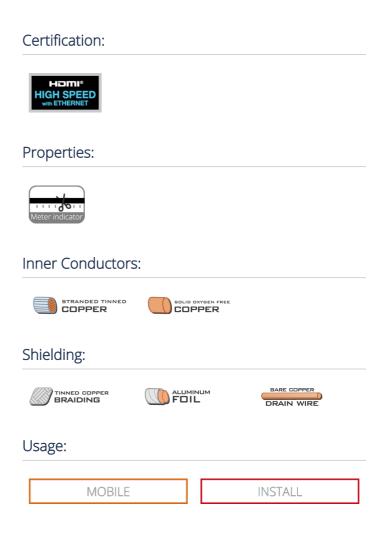

#### Product information:

100 meter reel of 26 AWG-size High quality HDMI cable. If, installed correctly this cable can reach high speeds that live up to the highest HDMI standards. This cable is designed for installation using the PROCAB Contractor Series equipment. Lengths below 8m will perform as HIGH SPEED HDMI with ETHERNET Lengths from 8m until 12m will perform at STANDARD SPEED HDMI with ETHERNET standards. Recommended HD distance: 20 m

# Physical Characteristics:

| Inner conductor   | Insulation          | Material       | FM-PE 1.1 mm (Ø) (5 pair)             |
|-------------------|---------------------|----------------|---------------------------------------|
| inner conductor   | IIISulduoli         | iviaterial     |                                       |
|                   |                     |                | HD-PE 0.9 mm (Ø) (1 pair)             |
|                   |                     |                | HD-PE 0.9 mm (Ø) (2 cond.)            |
|                   | Shielding           | Aluminium foil | Al-mylar, 100% coverage - 25% Overlap |
|                   |                     | Drain wire     | BC 1 x 0.404 mm (Ø) (OFC)             |
| Overall shielding | Aluminium foil      |                | Al-mylar, 100% coverage - 25% Overlap |
|                   | Drain wire          |                | BC 1 x 0.404 mm (Ø) (OFC)             |
|                   | Braiding            |                | AL-MG 16 x 12 x 0.12 mm (Ø)           |
| Outer jacket      | Material            |                | PVC 8 mm (Ø)                          |
|                   | Colours             |                | Black                                 |
| Inner conductor   | Material            |                | BC 1 x 0.404 mm (Ø) (OFC) (5 pair)    |
|                   |                     |                | TC 7 x 0.16 mm (Ø) (OFC) (1 pair)     |
|                   | American Wire Gauge |                | 26 AWG (5 pair)                       |
|                   |                     |                | 26 AWG (1 pair)                       |
|                   |                     |                | 26 AWG (2 cond.)                      |