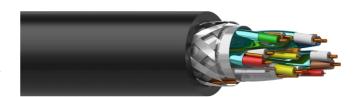

### Highlights:

· Triple shielding

# Physical Characteristics:

| Inner conductor   | Insulation          | Material       | FM-PE 1.1 mm (Ø) (5 pair)             |
|-------------------|---------------------|----------------|---------------------------------------|
| inner conductor   | IIISulduoli         | iviaterial     |                                       |
|                   |                     |                | HD-PE 0.9 mm (Ø) (1 pair)             |
|                   |                     |                | HD-PE 0.9 mm (Ø) (2 cond.)            |
|                   | Shielding           | Aluminium foil | Al-mylar, 100% coverage - 25% Overlap |
|                   |                     | Drain wire     | BC 1 x 0.404 mm (Ø) (OFC)             |
| Overall shielding | Aluminium foil      |                | Al-mylar, 100% coverage - 25% Overlap |
|                   | Drain wire          |                | BC 1 x 0.404 mm (Ø) (OFC)             |
|                   | Braiding            |                | AL-MG 16 x 12 x 0.12 mm (Ø)           |
| Outer jacket      | Material            |                | PVC 8 mm (Ø)                          |
|                   | Colours             |                | Black                                 |
| Inner conductor   | Material            |                | BC 1 x 0.404 mm (Ø) (OFC) (5 pair)    |
|                   |                     |                | TC 7 x 0.16 mm (Ø) (OFC) (1 pair)     |
|                   | American Wire Gauge |                | 26 AWG (5 pair)                       |
|                   |                     |                | 26 AWG (1 pair)                       |
|                   |                     |                | 26 AWG (2 cond.)                      |