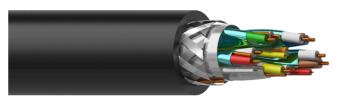

#### **Inner Conductors**

### **Shielding**

#### Usage

MOBILE

INSTALL

| Inner conductor   | Insulation          | Material       | FM-PE 0.9 mm (Ø) (5 pair)             |
|-------------------|---------------------|----------------|---------------------------------------|
|                   |                     |                | HD-PE 0.9 mm (Ø) (1 pair)             |
|                   |                     |                | HD-PE 0.9 mm (Ø) (2 cond.)            |
|                   | Shielding           | Aluminium foil | Al-mylar, 100% coverage - 25% Overlap |
|                   |                     | Drain wire     | BC 1 x 0.32 mm (Ø) (OFC)              |
| Overall shielding | Aluminium foil      |                | Al-mylar, 100% coverage - 25% Overlap |
|                   | Drain wire          |                | BC 1 x 0.32 mm (Ø) (OFC)              |
|                   | Braiding            |                | AL-MG 16 x 9 x 0.12 mm (Ø)            |
| Outer jacket      | Material            |                | PVC 8 mm (Ø)                          |
|                   | Colours             |                | Black                                 |
| Inner conductor   | Material            |                | BC 1 x 0.32 mm (Ø) (OFC) (5 pair)     |
|                   |                     |                | TC 7 x 0.32 mm (Ø) (OFC) (1 pair)     |
|                   | American Wire Gauge |                | 28 AWG (5 pair)                       |
|                   |                     |                | 28 AWG (1 pair)                       |
|                   |                     |                | 28 AWG (2 cond.)                      |