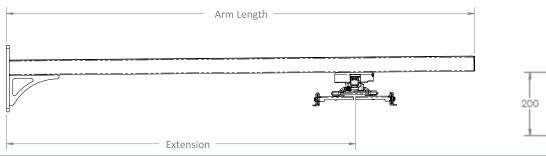

| Part No.      | Tilt / Roll / Swivel    | Extension         | Arm Length      | Weight Capacity |
|---------------|-------------------------|-------------------|-----------------|-----------------|
| PSTK-PRSU/WH  | +20°, -5° / ±10° / ±15° | 1040mm to 1310mm* | 1404mm (55.26") | 11kg (25lbs)    |
| PSTKU-PRSU/WH | +20°, -5° / ±10° / ±15° | 250mm to 620mm*   | 719mm (28.31")  | 11kg (25lbs)    |
| PSTKE-PRSU/WH | +20°, -5° / ±10° / ±15° | 160mm to 300mm*   | 394mm (15.51")  | 11kg (25lbs)    |

\* Actual projector throw distance is approximately 150-200mm shorter than extension measurement due to distance between centre of mount and front of projector lens.

peerless-Av

FOR MORE INFORMATION ON THIS PRODUCT AND OUR FULL RANGE OF PROFESSIONAL MOUNTING SOLUTIONS CONTACT: