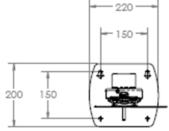

## **Features & Benefits**

- Adjustable extension suitable for short, ultra-short and extreme-short throw projectors for use with interactive white boards
- Includes PRS-UNV projector mount with fine image adjustments: 20° down / 5° up tilt; +/- 10° roll; +/- 15° swivel
- Quick-release mechanism allows fast projector install/removal for maintenance
- Security screws included to safeguard projector
- Universal adaptor plate for projectors up to 11kg (25lbs) and mounting pattern up to 448mm (17.63")
- Internal cable management with easy-access cover
- Key slots built into wall plate enable one-person installation
- Low-profile wall plate and high arm position allow installation into room with low ceilings

| Part No.      | Tilt / Roll / Swivel    | Extension         | Arm Length      | Weight Capacity |
|---------------|-------------------------|-------------------|-----------------|-----------------|
| PSTK-PRSU/WH  | +20°, -5° / ±10° / ±15° | 1040mm to 1310mm* | 1404mm (55.26") | 11kg (25lbs)    |
| PSTKU-PRSU/WH | +20°, -5° / ±10° / ±15° | 250mm to 620mm*   | 719mm (28.31")  | 11kg (25lbs)    |
| PSTKE-PRSU/WH | +20°, -5° / ±10° / ±15° | 160mm to 300mm*   | 394mm (15.51")  | 11kg (25lbs)    |