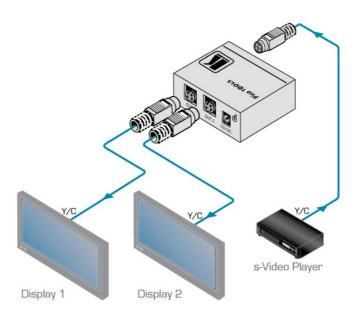

## **PT-102SN**

1:2 s-Video Distribution Amplifier

The PT-102SN is a high-performance video distribution amplifier for s-Video (Y/C) video signals. The unit takes one input, provides correct buffering and isolation, and distributes the signal to two identical outputs