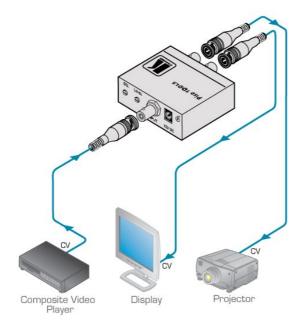

## **PT-102VN**

1:2 Composite Video Distribution Amplifier

The PT-102VN is a distribution amplifier for composite video or SDI signals. It takes one input, provides correct buffering and isolation and distributes the signal to two identical outputs