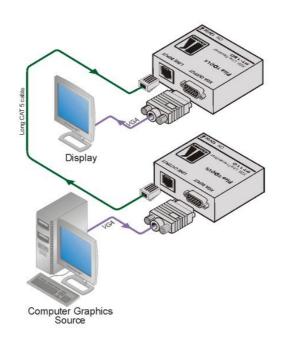

## PT-120xl

Computer Graphics Video over Twisted Pair Receiver

The PT-120xl is an extended range twisted pair receiver for computer graphics video signals. It converts a twisted pair signal from a WP-110 transmitter (or other compatible Kramer transmitter) to a computer graphics signal

## FEATURES

HDTV Compatible

Max. Resolution - WUXGA & 1080p

Level (Gain) & EQ (Peaking) Controls

System Range - Up to 250m (820ft). Greater distances possible depending on signal resolution and cable

**Cable** - UTP (unshielded twisted pair) or STP (shielded twisted pair) cable such as CAT 5 **Power Connect™ System** - A single connection to the transmitter or the receiver powers both units when the devices are within 150ft (50m) of each other