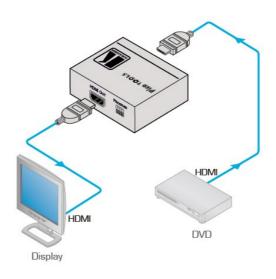

## PT-1C 4K HDR HDMI EDID Processor

PT-1C is a 4K HDR EDID processor. It allows you to lock EDID signals and to support or not support HDCP, multi-channel audio or deep color signals that may or may not be compatible with the display