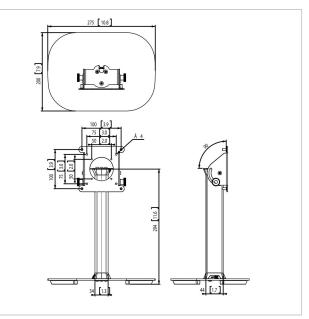

## **Specifications**

| Product type number             | PTA 3105       |
|---------------------------------|----------------|
| Article number (SKU)            | 7493150        |
| Colour                          | Black          |
| EAN single box                  | 8712285334764  |
| Height                          | 300            |
| TÜV certified                   | Yes            |
| Tilt                            | Tilt up to 90° |
| Guarantee                       | 5 years        |
| Max. weight load (kg)           | 3              |
| Max. height of interface (mm)   | 120            |
| Max. width of interface (mm)    | 120            |
| Max. distance to floor - center | 260            |
| display (mm)                    |                |
| Max. screen size (inch)         | 26             |
| Min. screen size (inch)         | 7              |
| Universal or fixed hole pattern | Fixed          |