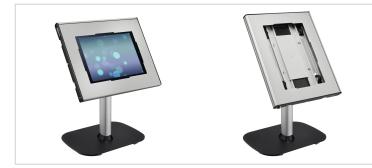

## **Key Benefits**

- Stylish high-end design
- Cable management
- Theft prevention

PTA 3105 is a table stand designed to be used in combination with the Vogel's PTS secure tablet enclosures.

The PTS tablet enclosure is secured to the table stand with screws inside the tablet enclosure. The stand consists of a stylish aluminium pole with an integrated cable management system and a stable steel baseplate. The tilt angle is adjustable between 0-90 degrees.