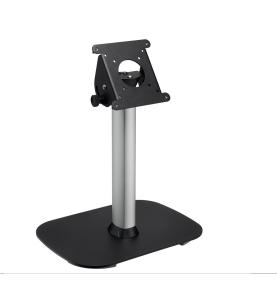

## **Key Benefits**

- Stylish high-end design
- Cable management
- Theft prevention

PTA 3105 is a table stand designed to be used in combination with the Vogel's PTS secure tablet enclosures.

The PTS tablet enclosure is secured to the table stand with screws inside the tablet enclosure. The stand consists of a stylish aluminium pole with an integrated cable management system and a stable steel baseplate. The tilt angle is adjustable between 0-90 degrees.