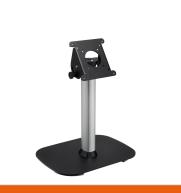

## **Key Benefits**

- Stylish high-end design
- Cable management
- Theft prevention

PTA 3105 is a table stand designed to be used in combination with the Vogel's PTS secure tablet enclosures.

The PTS tablet enclosure is secured to the table stand with screws inside the tablet enclosure. The stand consists of a stylish aluminium pole with an integrated cable management system and a stable steel baseplate. The tilt angle is adjustable between 0-90 degrees.