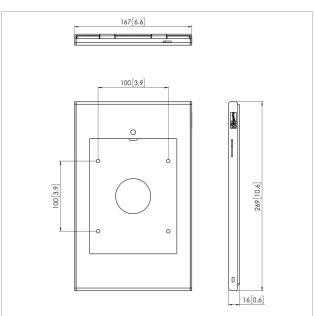

## **Specifications**

Product type number PTS 1226
Article number (SKU) 7495354
Colour Silver

EAN single box 8712285333620

Height 269
Width 167
Depth 16
Guarantee 5 years

Desk options Fixed table mount Fixed

table stand Free-standing

table stand

Lockable True

Tablet Brand and Model(s) Apple iPad Mini 4

Tablet Home button Hidden or Hidden

Accessible