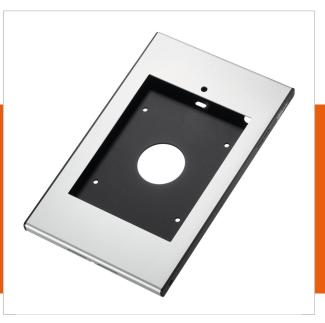

## PTS 1226 TabLock for iPad mini (2019)

Article number (SKU)

7495354 Silver

Made out of high quality aluminium and steel we designed a stylish and slim enclosure which protects the iPad in public environments. The Secure TabLock iPad enclosure can be mounted directly to the wall, or via de VESA 100x100 mm mounting holes to any Vogel's VESA compatible mounts. Quick and easy opening of the secure TabLock enclosure is possible thanks to the new unique locking mechanism using a key and lock. Vogel's Professional regularly develops new Tablocks, please check our website for the latest information.