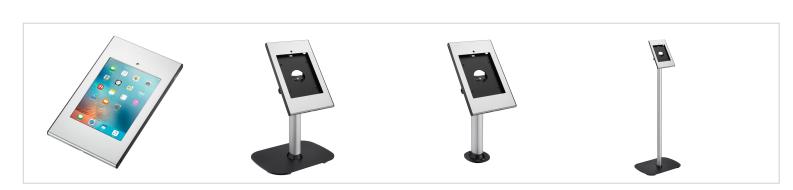

Made out of high quality aluminium and steel we designed a stylish and slim enclosure which protects the iPad in public environments. The Secure TabLock iPad enclosure can be mounted directly to the wall, or via de VESA 100x100 mm mounting holes to any Vogel's VESA compatible mounts. Quick and easy opening of the secure TabLock enclosure is possible thanks to the new unique locking mechanism using a key and lock. Vogel's Professional regularly develops new Tablocks, please check our website for the latest information.

table stand Free-standing

table stand

Lockable True

Tablet Brand and Model(s) Apple iPad Mini 4

Tablet Home button Hidden or Hidden

Accessible