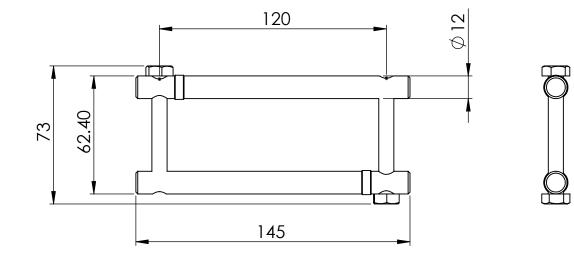

## **Product data sheet PUA 9503**

Dimensions in mm [inch]

## Content:

2x Tube Coupler 2x DIN931HEXAGON BOLT M8x60

Note: This document and specifications herein are confidential and the exclusive property of Vogel's Products b.v. Neither this design nor any information contained in this drawing may be reproduced or disclosed to others without written consent of Vogel's Products b.v. The design and information will not be reproduced, copied or used, either in part or in its entirety, as the basis for the manufacture or sale of items without written permission. Warning: Rease study all instructions and illustrations carefully before installation. Information in this document is subject to change without further notice.