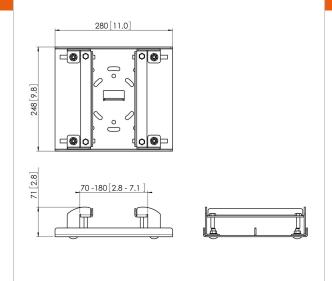

## **Specifications**

Product type number PUA 9505
Article number (SKU) 7295074
Colour Black

EAN single box 8712285319440

TÜV certifiedYesGuarantee5 yearsMax. weight load (kg)80

Ceiling types Girder, H-beam H-beam size 70-180 mm

Height options Fixed height Manually

adjustable height

Max. distance to ceiling - center 20

display (mm)

Min. distance to ceiling - center 20

display (mm)