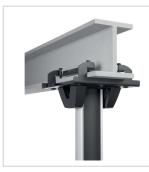

The PUA 9505 is designed for mounting flat displays and projectors on Girder/H-beams without drilling. The PUA 9505 is suitable for girders with a width between 70 mm and 180 mm. The PUA 9505 needs to be used in combination with the ceiling plates (PUC 1011/1035/1060/1065/1070/1080) and the PUC 21xx, PUC 23xx, PUC 25xx poles.