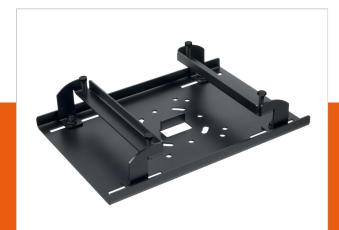

## PUA 9505 Girder / H-beam clamp 70-180 mm

Article number (SKU)
Colour

7295074 Black

The PUA 9505 is part of the modular Vogel's display/projector mounting system which enables you to easily create your own (H-beam/girder) mounting solutions for medium- to large-sized displays.

The PUA 9505 is designed for mounting flat displays and projectors on Girder/H-beams without drilling. The PUA 9505 is suitable for girders with a width between 70 mm and 180 mm. The PUA 9505 needs to be used in combination with the ceiling plates (PUC 1011/1035/1060/1065/1070/1080) and the PUC 21xx, PUC 23xx, PUC 25xx poles.