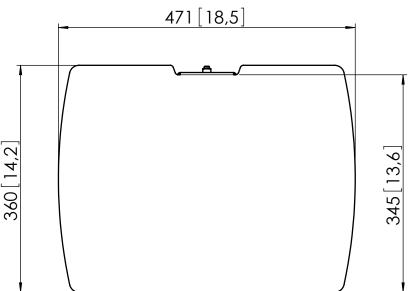

## Product data sheet

Dimensions in mm [inch]

## PUA 9507 Accessory Shelf

Maximum weight: 10kg (22lbs)

P.RD.F10-rev1

Note:
This document and specifications herein are confidential and the exclusive property of Vogel's Products b.v.
Neither this design nor any information contained in this drawing may be reproduced or disclosed to others
without written consent of Vogel's Products b.v. The design and information will not be reproduced, copied bused
either in part or in its entirety, as the basis for the manufacture or sale of items without written permission.