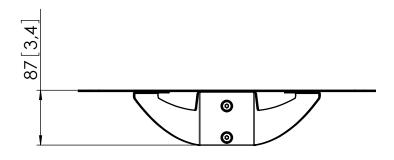

## Product data sheet

Dimensions in mm [inch]

## PUA 9507 Accessory Shelf

Maximum weight: 10kg (22lbs)

P.RD.F10-rev1

Note:
This document and specifications herein are confidential and the exclusive property of Vogel's Products b.v.
Neither this design nor any information contained in this drawing may be reproduced or disclosed to others
without written consent of Vogel's Products b.v. The design and information will not be reproduced, copied bused
either in part or in its entirety, as the basis for the manufacture or sale of items without written permission.