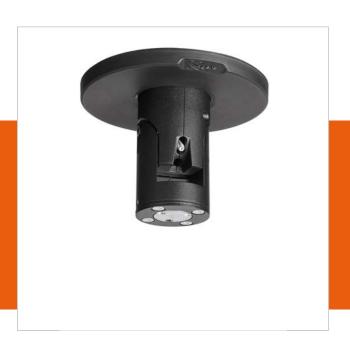

## PUC 1045 Ceiling plate turn and tilt

Article number (SKU) Colour 7210450 Black

## **Key Benefits**

- Rotatable
- Manufactured from high-quality materials
- Stylish high-end design

The PUC 1045 ceiling plate is part of the modular Connect-it system. You can use this ceiling plate in combination with a PUC 24xx pole to create a ceiling solution for small to medium-sized displays up to 40 kg. This ceiling plate is suitable for flat and inclined ceilings up to 90° and has a unique turning ability to adjust the position of the display.