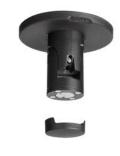

## PUC 1045 Ceiling plate turn and tilt

Article number (SKU) Colour 7210450 Black

## **Key Benefits**

- Rotatable
- Manufactured from high-quality materials
- Stylish high-end design

The PUC 1045 ceiling plate is part of the modular Connect-it system. You can use this ceiling plate in combination with a PUC 24xx pole to create a ceiling solution for small to medium-sized displays up to 40 kg. This ceiling plate is suitable for flat and inclined ceilings up to 90° and has a unique turning ability to adjust the position of the display.