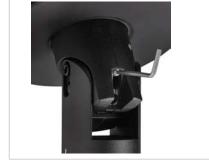

## **Key Benefits**

- Rotatable
- Manufactured from high-quality materials
- Stylish high-end design

The PUC 1045 ceiling plate is part of the modular Connect-it system. You can use this ceiling plate in combination with a PUC 24xx pole to create a ceiling solution for small to medium-sized displays up to 40 kg. This ceiling plate is suitable for flat and inclined ceilings up to 90° and has a unique turning ability to adjust the position of the display.