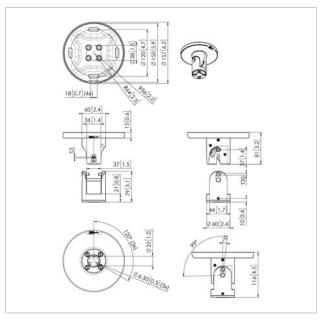

## **Specifications**

Product type number PUC 1045
Article number (SKU) 7210450
Colour Black

EAN single box 8712285343940

Height 116
Width 157
Depth 157
TÜV certified Yes

Tilt up to 90°
Turn Up to 360°
Guarantee 5 years
Max. weight load (kg) 40

Ceiling plate options Inclined (multi directional)
Ceiling types Flat / inclined ceiling

Fischer inside Yes