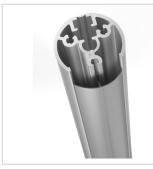

The PUC 2115 is equipped with a double cable duct system with which you can quickly and simply ensure that all cables are concealed. The pole is made of aluminium and, therefore, it can be easily cut at the required length. Therefore, combine a pole with one of the Connect-it ceiling plates or the truss adapter and a Connect-it interface for a complete ceiling solution.