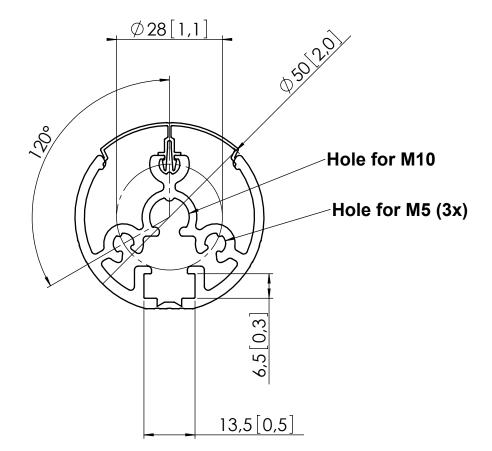

## Assy PUC2130

Max weight 30Kg/33Lbs

Lenght

3mtr.

Note: This document and specifications herein are confidential and the exclusive property of Vogel's Products b.v. Neither this design nor any information contained in this drawing may be reproduced or disclosed to others without written consent of Vogel's Products b.v. The design and information will not be reproduced, copied or used, either in part or in its entirety, as the basis for the manufacture or sale of items without written permission.