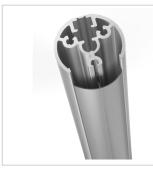

The PUC 2130 is equipped with a double cable duct system with which you can quickly and simply ensure that all cables are concealed. The pole is made of aluminium and, therefore, it can be easily cut at the required length. Therefore, combine a pole with one of the Connect-it ceiling plates or the truss adapter and a Connect-it interface for a complete ceiling solution.