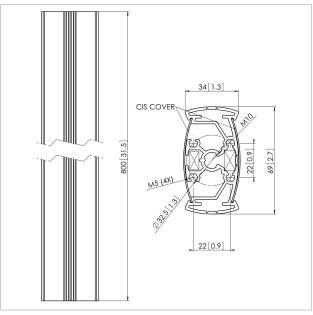

The PUC 2308 is equipped with a double cable duct system with which you can quickly and simply ensure that all cables are concealed. The pole is made of aluminium and, therefore, it can be easily cut at the required length. The Connect-it poles can be easily customised by the user. By sticking on the plastic cover strip on the Connect-it pole or by replacing it by your own strip, it can be adjusted to the house style of the interior. Multiple displays can be installed on top of each other or back-to-back.

## **Specifications**

Product type number PUC 2308
Article number (SKU) 7223084
Colour Silver

EAN single box 8712285317200

Length800TÜV certifiedYesGuarantee5 yearsMax. weight load (kg)30Back-to-back displaysTrue