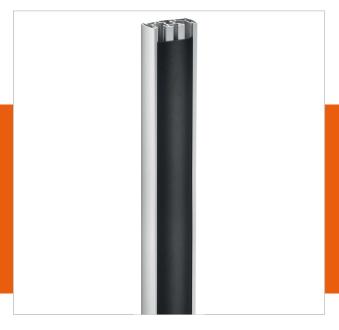

## **Key Benefits**

- Cable management
- Modular

The PUC 2308 is an 80 cm pole and is a part of the modular Connect-it system with which you can create your own ceiling solution for small- to medium-sized displays.

The PUC 2308 is equipped with a double cable duct system with which you can quickly and simply ensure that all cables are concealed. The pole is made of aluminium and, therefore, it can be easily cut at the required length. The Connect-it poles can be easily customised by the user. By sticking on the plastic cover strip on the Connect-it pole or by replacing it by your own strip, it can be adjusted to the house style of the interior. Multiple displays can be installed on top of each other or back-to-back.