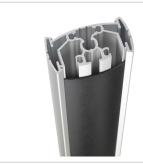

The PUC 2308 is equipped with a double cable duct system with which you can quickly and simply ensure that all cables are concealed. The pole is made of aluminium and, therefore, it can be easily cut at the required length. The Connect-it poles can be easily customised by the user. By sticking on the plastic cover strip on the Connect-it pole or by replacing it by your own strip, it can be adjusted to the house style of the interior. Multiple displays can be installed on top of each other or back-to-back.