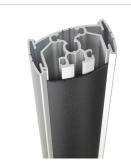

The PUC 2330 is equipped with a double cable duct system with which you can quickly and simply ensure that all cables are concealed. The pole is made of aluminium and, therefore, it can be easily cut at the required length. The Connect-it poles can be easily customised by the user. By sticking on the plastic cover strip on the Connect-it pole or by replacing it by your own strip, it can be adjusted to the house style of the interior. Multiple displays can be installed on top of each other or back-to-back.