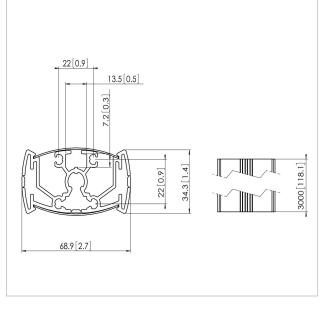

The PUC 2330 is equipped with a double cable duct system with which you can quickly and simply ensure that all cables are concealed. The pole is made of aluminium and, therefore, it can be easily cut at the required length. The Connect-it poles can be easily customised by the user. By sticking on the plastic cover strip on the Connect-it pole or by replacing it by your own strip, it can be adjusted to the house style of the interior. Multiple displays can be installed on top of each other or back-to-back.

## **Specifications**

| Product type number   | PUC 2330      |
|-----------------------|---------------|
| Article number (SKU)  | 7223304       |
| Colour                | Silver        |
| EAN single box        | 8712285317248 |
| Length                | 3000          |
| TÜV certified         | Yes           |
| Guarantee             | 5 years       |
| Max. weight load (kg) | 30            |
| Back-to-back displays | True          |