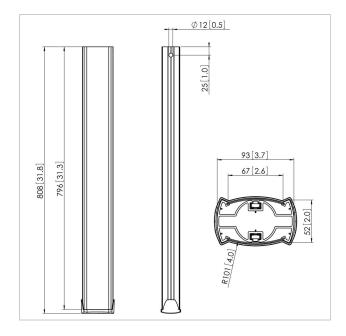

The PUC 2508 is equipped with a multiple cable inlay system with which you can quickly and simply ensure that all cables are hidden. The pole is made of aluminium and, therefore, it can be easily cut at the required length. The Connect-it poles can be customized by the user. By inserting the plastic cover strips into the Connect-it pole or by replacing them by differently coloured strips, it can be customized to the house style of the customer. Multiple displays can easily be installed back-to-back, on top of each other or next to each other. Combine this pole with one of the Connect-it ceiling plates , Connect-it interface bar and Connect-it interface display strips for a complete ceiling solution.

## **Specifications**

| Product type number   | PUC 2508            |
|-----------------------|---------------------|
| Article number (SKU)  | 7225080             |
| Colour                | Black               |
| EAN single box        | 8712285329340       |
| Length                | 800                 |
| TÜV certified         | Yes                 |
| Guarantee             | 5 years             |
| Max. weight load (kg) | 80                  |
| Back-to-back displays | True                |
| Connect It exceptions | 2x if inches gte 65 |
|                       |                     |