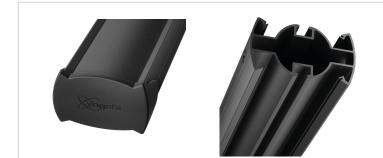

The PUC 2508 is equipped with a multiple cable inlay system with which you can quickly and simply ensure that all cables are hidden. The pole is made of aluminium and, therefore, it can be easily cut at the required length. The Connect-it poles can be customized by the user. By inserting the plastic cover strips into the Connect-it pole or by replacing them by differently coloured strips, it can be customized to the house style of the customer. Multiple displays can easily be installed back-to-back, on top of each other or next to each other. Combine this pole with one of the Connect-it ceiling plates , Connect-it interface bar and Connect-it interface display strips for a complete ceiling solution.