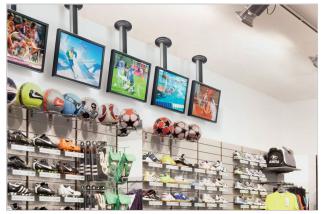

## **Key Benefits**

- Cable management
- Modular

The PUC 2508 is a 80 cm pole and is a part of the modular Connect-it system with which you can create a ceiling solution for medium- to large-sized displays.

The PUC 2508 is equipped with a multiple cable inlay system with which you can quickly and simply ensure that all cables are hidden. The pole is made of aluminium and, therefore, it can be easily cut at the required length. The Connect-it poles can be customized by the user. By inserting the plastic cover strips into the Connect-it pole or by replacing them by differently coloured strips, it can be customized to the house style of the customer. Multiple displays can easily be installed back-to-back, on top of each other or next to each other. Combine this pole with one of the Connect-it ceiling plates , Connect-it interface bar and Connect-it interface display strips for a complete ceiling solution.