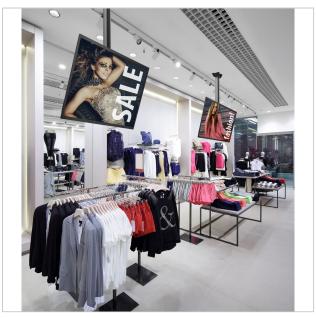

## **Key Benefits**

- Cable management
- Modular

The PUC 2515 is a 150 cm pole and is a part of the modular Connect-it system with which you can create a ceiling solution for medium- to large-sized displays.

The PUC 2515 is equipped with a multiple cable inlay system with which you can quickly and simply ensure that all cables are hidden. The pole is made of aluminium and, therefore, it can be easily cut at the required length. The Connect-it poles can be customized by the user. By inserting the plastic cover strips into the Connect-it pole or by replacing them by differently coloured strips, it can be customized to the house style of the customer. Multiple displays can easily be installed back-to-back, on top of each other or next to each other. Combine this pole with one of the Connect-it ceiling plates , Connect-it interface bar and Connect-it interface display strips for a complete ceiling solution.