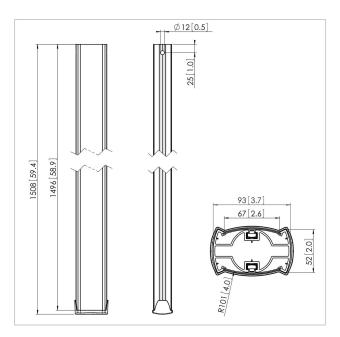

The PUC 2515 is equipped with a multiple cable inlay system with which you can quickly and simply ensure that all cables are hidden. The pole is made of aluminium and, therefore, it can be easily cut at the required length. The Connect-it poles can be customized by the user. By inserting the plastic cover strips into the Connect-it pole or by replacing them by differently coloured strips, it can be customized to the house style of the customer. Multiple displays can easily be installed back-to-back, on top of each other or next to each other. Combine this pole with one of the Connect-it ceiling plates , Connect-it interface bar and Connect-it interface display strips for a complete ceiling solution.

## **Specifications**

| PUC 2515            |
|---------------------|
| 7225154             |
| Silver              |
| 8712285318726       |
| 1500                |
| Yes                 |
| 5 years             |
| 80                  |
| True                |
| 2x if inches gte 65 |
|                     |