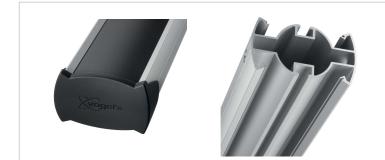

The PUC 2515 is equipped with a multiple cable inlay system with which you can quickly and simply ensure that all cables are hidden. The pole is made of aluminium and, therefore, it can be easily cut at the required length. The Connect-it poles can be customized by the user. By inserting the plastic cover strips into the Connect-it pole or by replacing them by differently coloured strips, it can be customized to the house style of the customer. Multiple displays can easily be installed back-to-back, on top of each other or next to each other. Combine this pole with one of the Connect-it ceiling plates , Connect-it interface bar and Connect-it interface display strips for a complete ceiling solution.