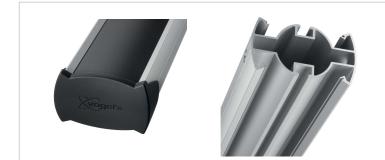

The PUC 2530 is equipped with a multiple cable inlay system with which you can quickly and simply ensure that all cables are hidden. The pole is made of aluminium and, therefore, it can be easily cut at the required length. The Connect-it poles can be customized by the user. By inserting the plastic cover strips into the Connect-it pole or by replacing them by differently coloured strips, it can be customized to the house style of the customer. Multiple displays can easily be installed back-to-back, on top of each other or next to each other. Combine this pole with one of the Connect-it ceiling plates , Connect-it interface bar and Connect-it interface display strips for a complete ceiling solution.