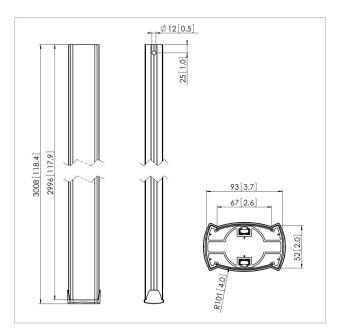

## PUC 2530 Pole 300 cm silver

Article number (SKU) Colour 7225304 Silver

## **Specifications**

| Product type number   | PUC 2530            |
|-----------------------|---------------------|
| Article number (SKU)  | 7225304             |
| Colour                | Silver              |
| EAN single box        | 8712285318740       |
| Length                | 3000                |
| TÜV certified         | Yes                 |
| Guarantee             | 5 years             |
| Max. weight load (kg) | 80                  |
| Back-to-back displays | True                |
| Connect It exceptions | 2x if inches gte 65 |