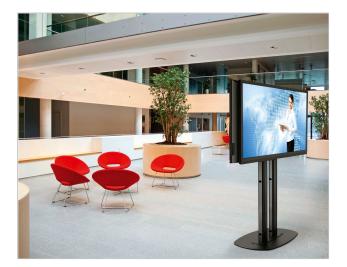

Vogel's Connect-it floor solutions (floor stands and trolleys) is an uniquely flexible system. With only a few standard components, you can create a solution for almost any requirement. From a single display floor stand in a shop window, a back-to-back display set-up in an airport, to a movable video conferencing set-up for corporate use, the flexible Connect-it floor solutions line fits every situation. Connect-it floor solutions can accommodate displays from small to extra large, weighing up to 160 kg. Connect-it floor modules are available in black and silver to fit any interior décor.