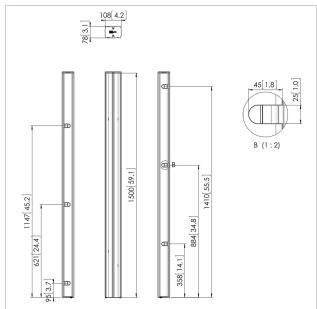

## **Specifications**

Product type number PUC 2715
Article number (SKU) 7227150
Colour Black

EAN single box 8712285323621

Length 1500
TÜV certified Yes
Guarantee 5 years
Back-to-back displays True

Connect It exceptions 2x if inches gte 65