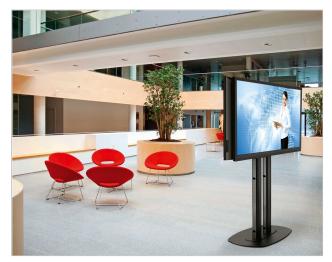

Vogel's Connect-it floor solutions (floor stands and trolleys) is an uniquely flexible system. With only a few standard components, you can create a solution for almost any requirement. From a single display floor stand in a shop window, a back-to-back display set-up in an airport, to a movable video conferencing set-up for corporate use, the flexible Connect-it floor solutions line fits every situation. Connect-it floor solutions can accommodate displays from small to extra large, weighing up to 160 kg. Connect-it floor modules are available in black and silver to fit any interior décor.