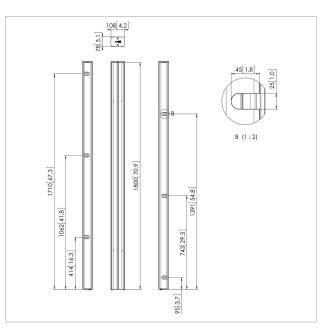

## **Key Benefits**

- Cable management
- Modular

The poles are the connection between the floor base and display interface and are available in 3 different lenghts, 150cm, 180cm and 200 cm. The poles are provided with a multiple cable management (CIS®) and can be combined with all Connect-it accessories. The PUC 27xx Series can only be used in combination with the floor solutions.

## **Specifications**

| Product type number   | PUC 2718            |
|-----------------------|---------------------|
| Article number (SKU)  | 7227180             |
| Colour                | Black               |
| EAN single box        | 8712285323669       |
| Length                | 1800                |
| TÜV certified         | Yes                 |
| Guarantee             | 5 years             |
| Back-to-back displays | True                |
| Connect It exceptions | 2x if inches gte 65 |
|                       |                     |