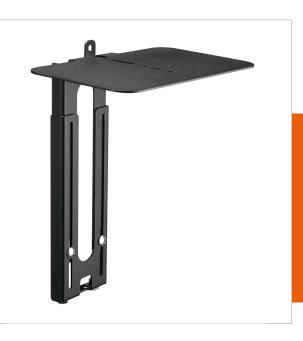

## PVA 5050 AV support

Article number (SKU) Colour 7015050 Black

With the Vogel's PVA 5050 a video conferencing camera and/or a loudspeaker can be mounted on any Connectit interface bar. Therefore PVA 5050 can be used for any Connect-it floor, ceiling or wall solution. For example, the PVA 5050 is suitable for all Vogel's video conferencing furniture and Connect-it floorstands and trolleys.

The camera or loudspeaker can be positioned above or below the display. Use 2 x PVA 5050 to mount both a camera and a loudspeaker. This holder can also be positioned offcenter, making it a very flexible solution. For example, when using two displays it can be positioned above and/or below the left or right display, or in the centre. The PVA 5050 can be used for displays from 40 to 55 inch. For bigger displays we advise to use the PVA 5070.