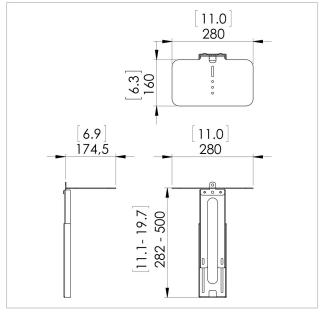

## **Specifications**

| Product type number     | PVA 5050      |
|-------------------------|---------------|
| Article number (SKU)    | 7015050       |
| Colour                  | Black         |
| EAN single box          | 8712285329128 |
| Height                  | 282           |
| Depth                   | 174           |
| Guarantee               | 5 years       |
| Max. weight load (kg)   | 10            |
| Max. screen size (inch) | 55            |
| Min. screen size (inch) | 40            |