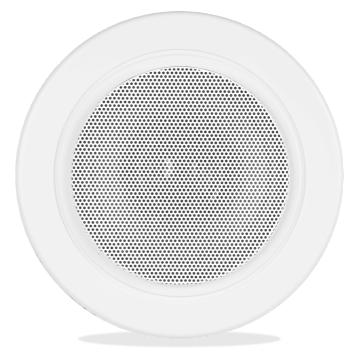

# AWP06 Spring fit waterproof ceiling speaker 8 Ohm/100V

## Highlights:

- IP65 Ingress protection
- Aluminum grill
- Multi-tapping 100V line transformer
- 4"dual cone driver
- Spring-clamp mounting mechanism
- plastic enclosure

The AWP06 is a waterproof ceiling speaker with a power of 6 Watt which meets the IP65 standard. It is designed to be used in a wide variation of in- and outdoor applications and damp locations and features a 4" loudspeaker. Due to its wide smooth frequency response and high efficiency, it ensures high-fidelity music reproduction and intelligible speech at very low distortion. It can be used in 8 Ohm low impedance systems or in 100V PA systems with power taps for 6 Watt, 3 Watt and 1.5 Watt.