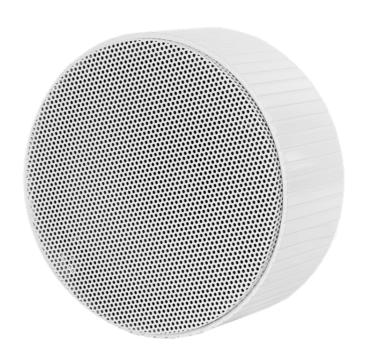

# CSS556 Surface mount speaker

The CSS556 is a 10 Watt surface-mount loudspeaker which is designed to be used in all kinds of applications where there is no possibility to integrate speakers into walls or ceilings. It features a 6" full range loudspeaker which is suitable for background music an announcements and is fitted with a line transformer with power taps for 6 Watt and 3 Watt. The CSS556 is conform with EN60849, which is known as the standard for sound systems for emergency purposes. They are made of high quality components to ensure a beautiful warm sound reproduction of music and speech. Furthermore, they all have an integrated 100V line transformer with several power taps, whereby they can be used in standard low impedance Hi-Fi or larger 100V PA systems. The cone is moisture-proof treated, so they can be used in damp rooms or in outside applications. The grill and housing can be painted to integrate seamlessly into your interior.