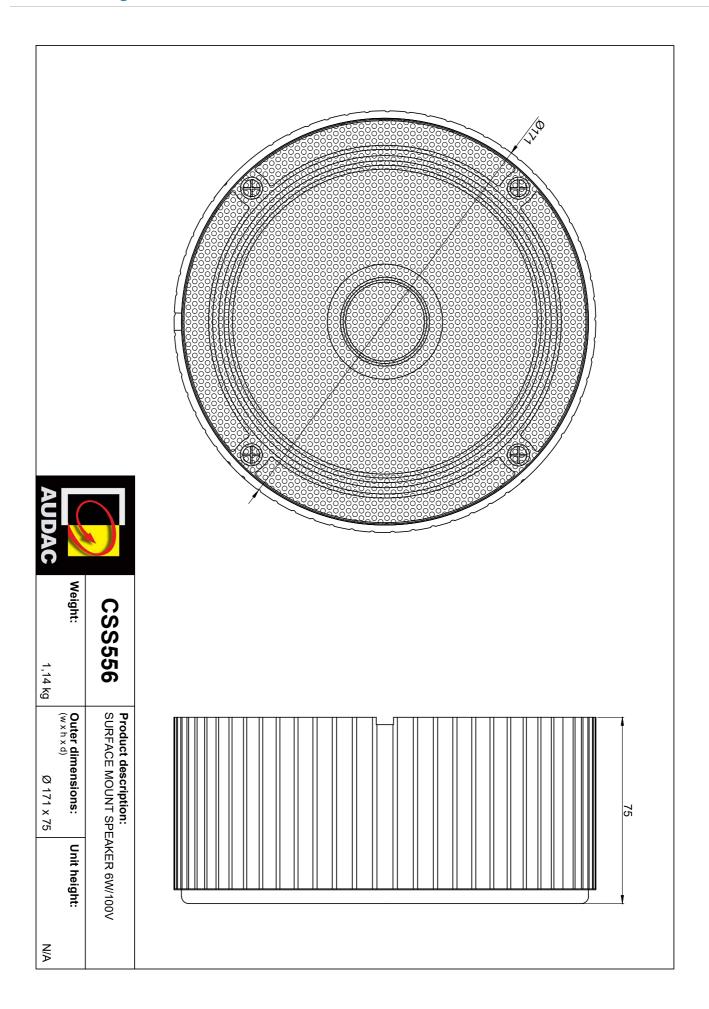

#### **Product Features:**

| Dimensions            |          | 170 x 75 mm (Ø x D)   |
|-----------------------|----------|-----------------------|
| Weight                |          | 1.14 kg               |
| Operating temperature |          | -20 °C ~ 60 °C        |
| Construction          |          | Aluminium             |
| Mounting              |          | 2 Screws              |
| Front finish          |          | White aluminium grill |
| Colours               |          | White (RAL9010)       |
| Accessories           | Included | Mounting bracket      |