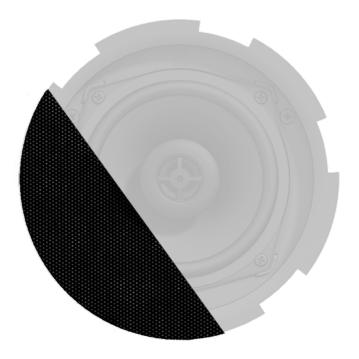

## $GL105 \\ \label{eq:GL105} Front grill for CIRA5 series speakers with cloth & outdoor treatment \\$

The GLI series are optionally available front grills with TwistFix<sup>M</sup> technology for the CIRA loudspeaker series. The GLI grills fits the CIRA5 speakers and are available in 3 versions : black (/B), white (/W) and paintable (/P)

The TwistFix<sup>™</sup> system assembles the speakers' grill through twisting. A bajonet type locking with lips on the grill side gets fixed through insertion to slots on the speakers housing and giving it a partial turn. This system guarantees lifetime stable mounting while fixation can be done in a record-breaking time.

## Product Features:

| Dimensions   | 193 mm (Ø)                                        |
|--------------|---------------------------------------------------|
| Front finish | TwistFix™Borderless finely perforated steel grill |
| Weight       | 0.07 kg                                           |
| Colours      | Black (RAL9005) (GLI05/OB)                        |
|              | White (RAL9003) (GLI05/OW)                        |