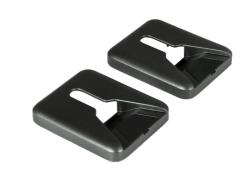

## MBK100 Wall mounting bracket for bass cabinets

The MBK100 is a mounting bracket that can be used to mount different kinds of bass cabinets with a limited size and weight. The simple, nevertheless, very efficient principle provides an easy and quick installation. It is based on two wall brackets with V-shaped notch which have to be installed against the wall. Two cylindrical plastic bushings have to be fixed to the provided points on the bass cabinet using the included screws. Subsequently, the cylindrical plastic bushings have to be hooked into the V-shaped notch of the wall brackets. This principle provides a great flexibility for installing different kinds of bass cabinets or other devices, while the distance to the wall is limited to only 15 mm.