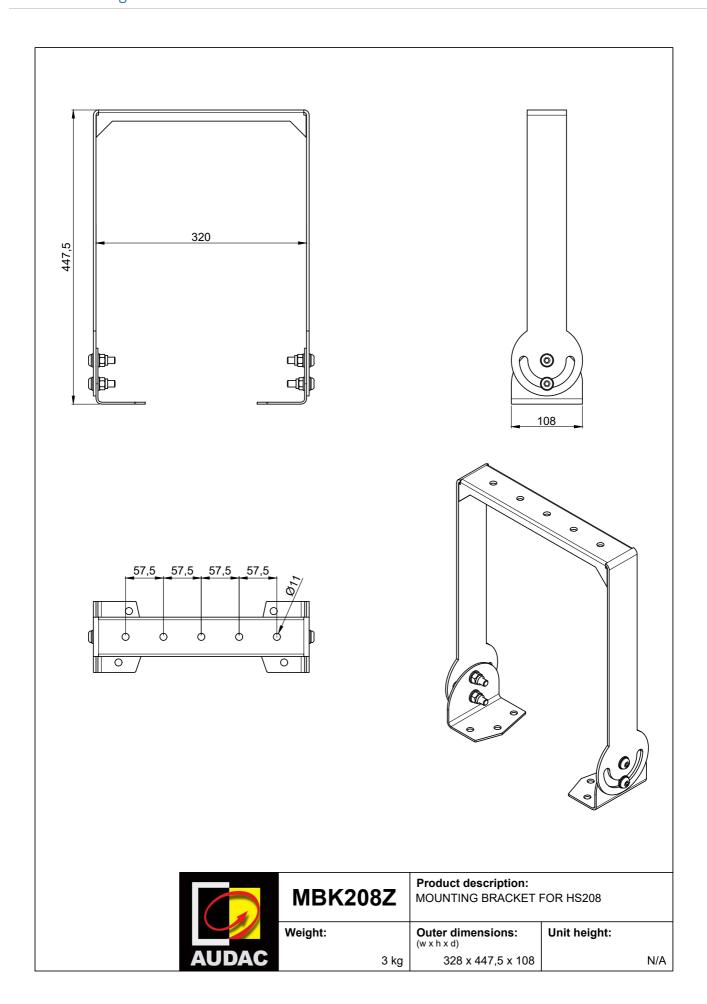

## MBK208Z Mounting bracket for HS208MK2 and HS208TMK2

The MBK208Z mounting brackets are especially designed for mounting the HS208MK2 and HS208TMK2 2-Way Horn speakers. Using these mounting brackets, these horn speakers can be mounted on any ceiling, pole or other position, while aiming the loudspeakers into the desired direction. They are constructed of steel with a thickness of 4 mm containing a zinc-plated finish preventing oxidation, while the U-shaped profile of the base increases the stability of the speakers. The bracket comes with the necessary parts, such as bolts, nuts, washers and speaker attachments ensuring safe and secure mounting.

## **Product Features:**

| Dimensions   |          | 328 x 447.5 x 108 mm (W x H x D)                  |
|--------------|----------|---------------------------------------------------|
| Weight       |          | 3.500 kg                                          |
| Construction |          | Zinc plated steel 4 mm                            |
| Colours      |          | Black (RAL9005)                                   |
| Accessories  | Included | bolts, nuts, washers, speakerplates, safety cable |