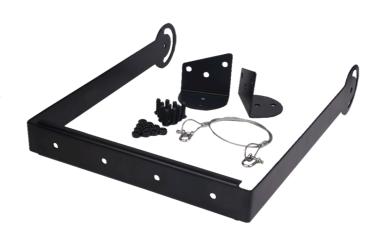

## MBK208Z Mounting bracket for HS208MK2 and HS208TMK2

The MBK208Z mounting brackets are especially designed for mounting the HS208MK2 and HS208TMK2 2-Way Horn speakers. Using these mounting brackets, these horn speakers can be mounted on any ceiling, pole or other position, while aiming the loudspeakers into the desired direction. They are constructed of steel with a thickness of 4 mm containing a zinc-plated finish preventing oxidation, while the U-shaped profile of the base increases the stability of the speakers. The bracket comes with the necessary parts, such as bolts, nuts, washers and speaker attachments ensuring safe and secure mounting.

## **Product Features:**

| Dimensions   |          | 328 x 447.5 x 108 mm (W x H x D)                  |
|--------------|----------|---------------------------------------------------|
| Weight       |          | 3.500 kg                                          |
| Construction |          | Zinc plated steel 4 mm                            |
| Colours      |          | Black (RAL9005)                                   |
| Accessories  | Included | bolts, nuts, washers, speakerplates, safety cable |