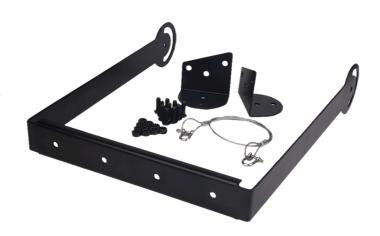

## MBK212Z Mounting bracket for HS212MK2 and HS212TMK2

The MBK212Z mounting brackets are especially designed for mounting the HS212MK2 and HS212TMK2 2-Way Horn speakers. Using these mounting brackets, these horn speakers can be mounted on any ceiling, pole or other position, while aiming the loudspeakers into the desired direction. They are constructed of steel with a thickness of 4 mm containing a zinc-plated finish preventing oxidation, while the U-shaped profile of the base increases the stability of the speakers. The bracket comes with the necessary parts, such as bolts, nuts, washers and speaker attachments ensuring safe and secure mounting.

## **Product Features:**

| Dimensions   |          | 423 x 567.5 x 108 mm (W x H x D)                  |
|--------------|----------|---------------------------------------------------|
| Weight       |          | 3.650 kg                                          |
| Construction |          | Zinc plated steel 4 mm                            |
| Colours      |          | Black (RAL9005)                                   |
| Accessories  | Included | bolts, nuts, washers, speakerplates, safety cable |