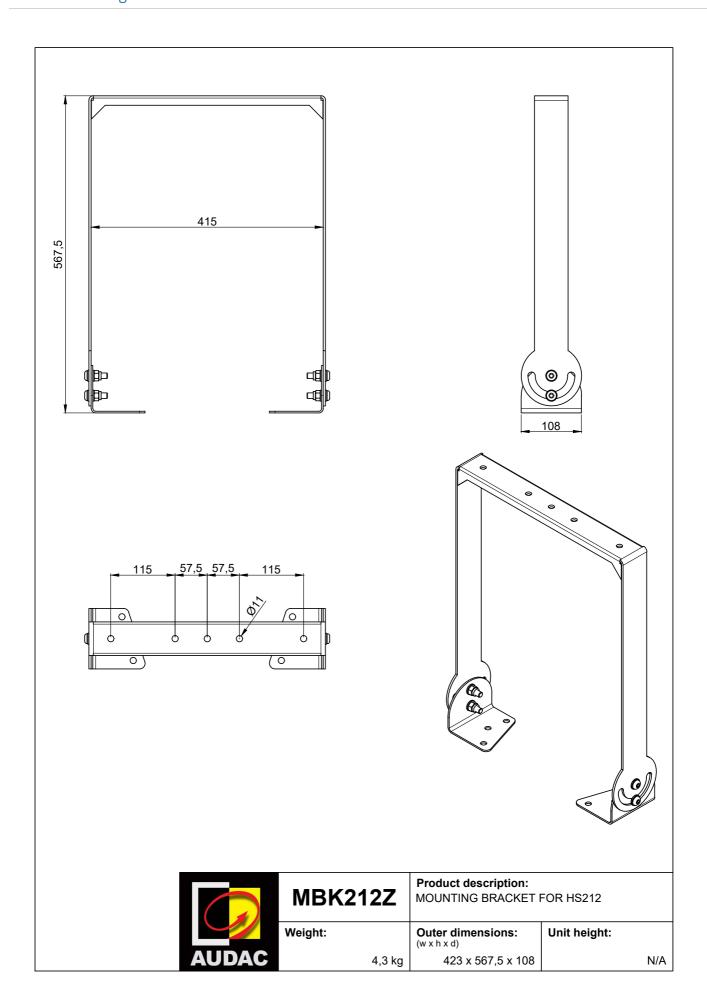

## MBK212Z Mounting bracket for HS212MK2 and HS212TMK2

The MBK212Z mounting brackets are especially designed for mounting the HS212MK2 and HS212TMK2 2-Way Horn speakers. Using these mounting brackets, these horn speakers can be mounted on any ceiling, pole or other position, while aiming the loudspeakers into the desired direction. They are constructed of steel with a thickness of 4 mm containing a zinc-plated finish preventing oxidation, while the U-shaped profile of the base increases the stability of the speakers. The bracket comes with the necessary parts, such as bolts, nuts, washers and speaker attachments ensuring safe and secure mounting.

## **Product Features:**

| Dimensions   |          | 423 x 567.5 x 108 mm (W x H x D)                  |
|--------------|----------|---------------------------------------------------|
| Weight       |          | 3.650 kg                                          |
| Construction |          | Zinc plated steel 4 mm                            |
| Colours      |          | Black (RAL9005)                                   |
| Accessories  | Included | bolts, nuts, washers, speakerplates, safety cable |