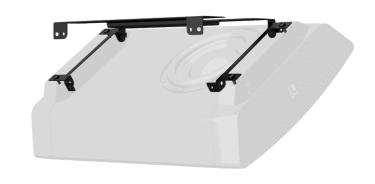

## MBK410C Ceiling mounting bracket for NOBA8(A)

The MBK410C is a mounting bracket system for fixation of NOBA8(A) speakers on any ceiling. It allows central positioning for directional placement to guarantee the optimal sound coverage throughout the area.

It is composed of a ceiling section and speaker section which can be hooked with each other. This guarantees great installers convenience for fixing the ceiling section on the desired location, while the speaker can be hooked afterwards. The hinge type structure allows easy access to the internal connectors. A duct keeps the cables in position and avoids them touching the speaker cone.

The construction is made of solid and powder coated steel material and comes available in both black (/B) and white (/W) colors for matching the speakers.