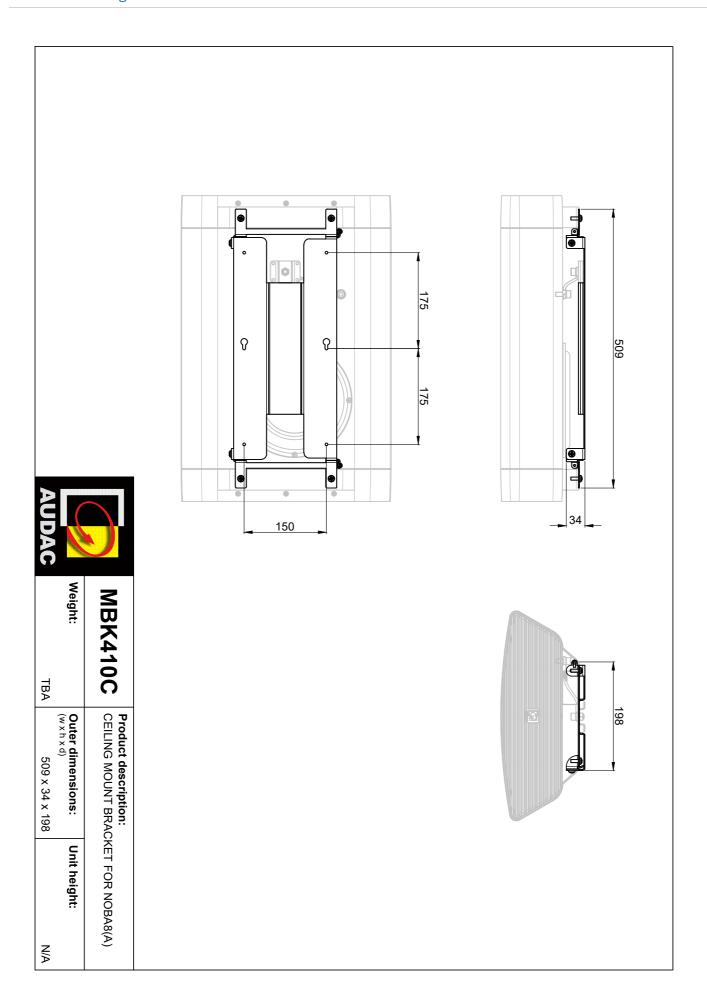

## **Product Features:**

| Dimensions   |          | 509 x 198 x 34 mm (W x H x D) |
|--------------|----------|-------------------------------|
| Weight       |          | 1,15 kg                       |
| Construction |          | Steel                         |
| Accessories  | Included | Mounting bracket              |