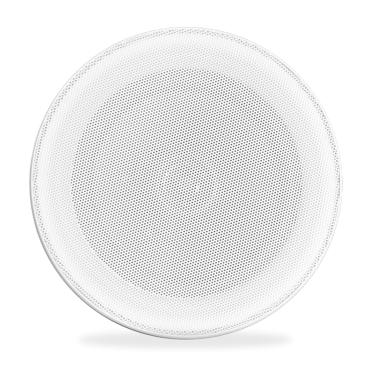

#### Highlights:

- · Aluminum grill
- 5 1/4" woofer with 1"coaxially mounted tweeter
- Heat resistant (100°c) plastic enclosure
- · 4 Screw quick-fixing mechanism

The SSP500 is a flush mount loudspeaker especially designed to be used in rooms with a very high temperature and level of humidity such as sauna's, bathrooms, swimming pool area's, ... It has a perforated aluminum grill with an ABS surround finished in an off-white color. This gives the loudspeaker a modern and attractive look, making it blend into all different kinds of interiors. To make it even more complementary to the environment, the front can easily be painted to the desired colour. The sound is generated by a 2-way loudspeaker section capable of producing a power of 20 Watt RMS which is built from a 5" cone driver and a 1" tweeter, producing a natural and detailed sound which overall will be highly appreciated. Due to the polypropylene cone, the ABS basket and the high quality of the used materials, the SSP500 can withstand in environments with extreme levels of humidity and temperature.