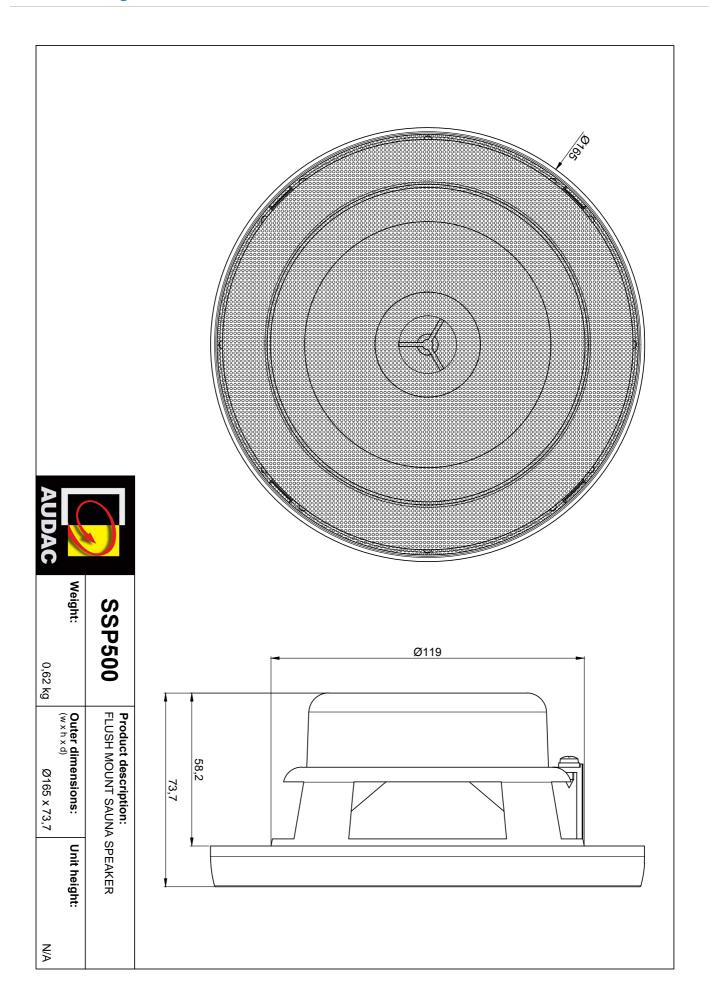

#### **Product Features:**

| Dimensions                  |          | 175 x 74 mm (Ø x D)   |
|-----------------------------|----------|-----------------------|
| Weight                      |          | 0.620 kg              |
| Construction                |          | Heat resistant ABS    |
| Mounting                    |          | 4 Screws              |
| Cut-out measurement         |          | 120 mm (Ø)            |
| Built-in depth              |          | 60 mm                 |
| Front finish                |          | White aluminium grill |
| Colours                     |          | White (RAL9010)       |
| Operating temperature       |          | -40 °C ~ 90 °C        |
| Operation relative humidity |          | < 95 %                |
| Accessories                 | Included | Cut-out template      |