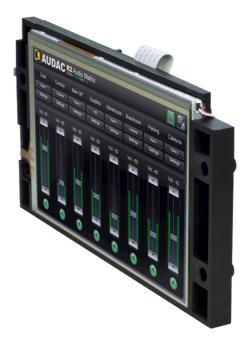

## R2DIS 7" touchscreen display kit

The R2DIS is an optional display unit with touchscreen which can be installed internally in the front panel of the R2 digital audio matrix system. The R2DIS is a 7" TFT display panel with a resolution of 800 x 480 px that is fitted with a resistive touchscreen panel. It is controlled by a powerful 32 bit processor which communicates directly with the R2's DSP processor.This unit allows the user to operate the control functions of the matrix systems without any external equipment. This can be useful when the system is installed in a technical room where no external control devices are within reach.