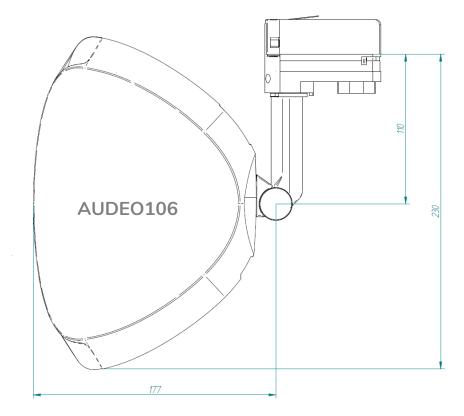

#### **MECHANICAL DIAGRAMS**

Distances are in millimeters.

3/5

#### ACCESSORIES AND COMPATIBLE PRODUCTS

- eMOTUS50D
- AUDEO103
- AUDEO106