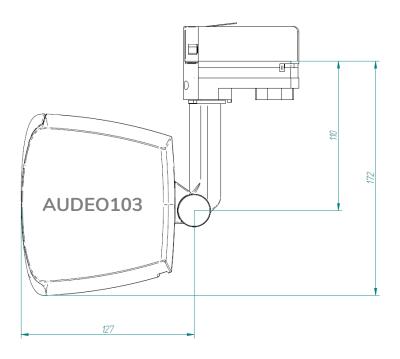

#### **MECHANICAL DIAGRAMS**

Distances are in millimeters.

3/5

#### ACCESSORIES AND COMPATIBLE PRODUCTS

- eMOTUS50D
- AUDEO103
- AUDEO106