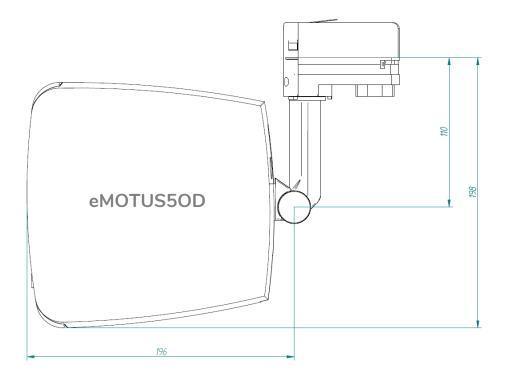

#### **MECHANICAL DIAGRAMS**

Distances are in millimeters.

3/5

#### **MOUNTING DIAGRAM**

eMOTUS50D example.

All product characteristics are subject to variation due to production tolerances. **NEEC AUDIO BARCELONA S.L.** reserves the right to make changes or improvements in the design or manufacturing that may affect these product specifications.