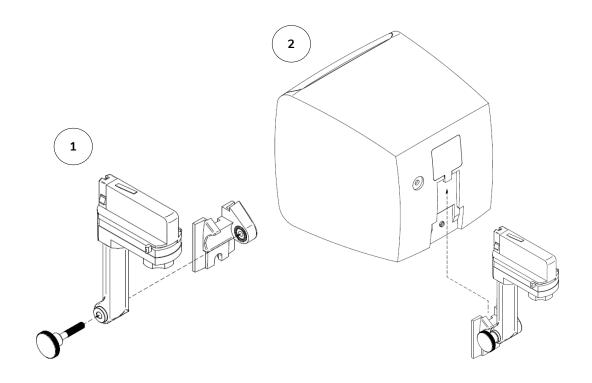

#### **PRODUCT OVERVIEW**

RAILAPTOR is an adapter for hanging compatible loudspeakers from a ceiling light rail. It is suitable for eMOTUS5OD, AUDEO103 and AUDEO106 cabinets and light rails performing 4 wire 3 circuit track system such as Global Trac Pro, Eutrac or other compatible systems. It is available in black and white finish.

#### **KEY FEATURES**

- Adapter for hanging compatible loudspeakers from a ceiling light rail
- Compatible cabinets: eMOTUS50D, AUDE0103 and AUDE0106
- Compatible light rails: Global Trac Pro, Eutrac or other compatible systems
- Available in white (RAL 9003) and black finish (RAL 9005)

#### ACCESSORIES AND COMPATIBLE PRODUCTS

- eMOTUS50D
- AUDEO103
- AUDEO106

#### RAILAPTOR

| Material          | Plastic ABS and steel wing screw      |
|-------------------|---------------------------------------|
| Max load capacity | 2,5 kg / 5,51 lb.                     |
| Fixing system     | 4 wire 3 circuit track system         |
| Support arm       | Swivel (pan & tilt)                   |
| Height            | Fixed, 110mm from light rail          |
| Dimensions        | 85x150x30 mm / 3.3x5.9x1.2 in (WxHxD) |
| Weight            | 130 g / 0,29 lb                       |
| Color             | White RAL 9003 / Black 9005           |