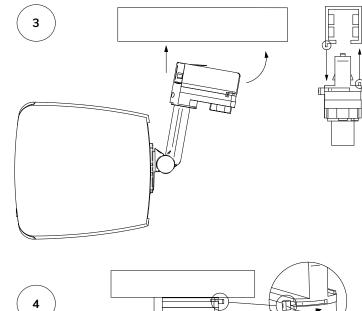

PRODUCTS

- eMOTUS50D
- AUDEO103
- AUDEO106

#### **TECHNICAL SPECIFICATIONS**

#### RAILAPTOR

| Material          | Plastic ABS and steel wing screw      |
|-------------------|---------------------------------------|
| Max load capacity | 2,5 kg / 5,51 lb.                     |
| Fixing system     | 4 wire 3 circuit track system         |
| Support arm       | Swivel (pan & tilt)                   |
| Height            | Fixed, 110mm from light rail          |
| Dimensions        | 85x150x30 mm / 3.3x5.9x1.2 in (WxHxD) |
| Weight            | 130 g / 0,29 lb                       |
| Color             | White RAL 9003 / Black 9005           |

## decrer

#### **MECHANICAL DIAGRAMS**

Distances are in millimeters.









3/5

## Decrer

#### **MOUNTING DIAGRAM**

eMOTUS50D example.











All product characteristics are subject to variation due to production tolerances. **NEEC AUDIO BARCELONA S.L.** reserves the right to make changes or improvements in the design or manufacturing that may affect these product specifications.

For technical requests address to your supplier, distributor or fill the contact form in our website, at Support / Technical Request.

Motors, 166-168 08038 Barcelona - Spain - (+34) 932238403 | information@ecler.com | www.ecler.com