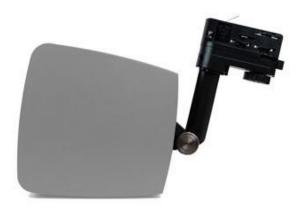

### RAILAPTOR

LOUDSPEAKERS HARDWARE Speaker rail adaptor

#### **PRODUCT OVERVIEW**

RAILAPTOR is an adapter for hanging compatible loudspeakers from a ceiling light rail. It is suitable for eMOTUS5OD, AUDEO103 and AUDEO106 cabinets and light rails performing 4 wire 3 circuit track system such as Global Trac Pro, Eutrac or other compatible systems. It is available in black and white finish.