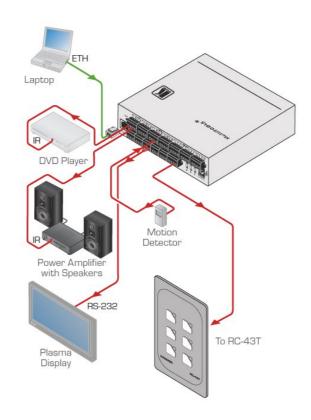

## RC-43T

6-button Touch-sensitive KNET™ Auxiliary Keypad (US)

The RC-43T is a touch-sensitive 6-button auxiliary keypad. Connected over KNET™ to master control keypad such as RC-43SL, RC-74DL, or SL-1N, the RC-43T is ideal for serving as remote secondary keypad in classrooms, boardrooms or auditoriums, for convenient control of their multimedia devices