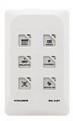

## RC-43T

6-button Touch-sensitive KNET™ Auxiliary Keypad (US)

The RC-43T is a touch-sensitive 6-button auxiliary keypad. Connected over KNET™ to master control keypad such as RC-43SL, RC-74DL, or SL-1N, the RC-43T is ideal for serving as remote secondary keypad in classrooms, boardrooms or auditoriums, for convenient control of their multimedia devices

## **FEATURES**

Touch-sensitive & Label Capable Buttons - 6 white-color LED-feedback buttons Custom Labeled, Removable Button Caps

1 K-NET™ Connector - Connect to master room controller, and auxiliary keypads for remote keypad control