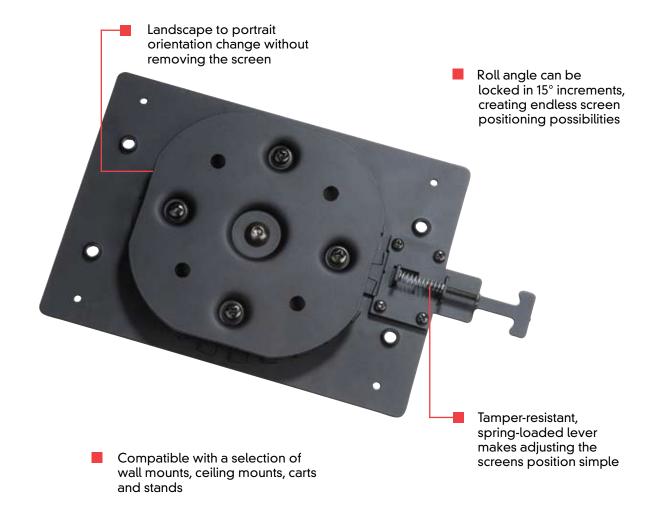

#### **NEW!**

Go from landscape to portrait with a simple pull of the spring-loaded lever, eliminating the need to remove the screen from the mount whenever the content orientation changes. In addition, the new RMI1 enables a mounted screen to be easily rotated and set at 15-degree increments within 360 degrees. Ideal for standard or creative digital signage displays --- landscape, portrait, waves, zigzag and 45-degree angle patterns – the possibilities are endless. The RMI1 is compatible with Peerless' selection of wall mounts, ceiling mounts, carts and stands.

### **Product Specifications**

- Additional dedicated PLP adapter required
- Allows screen to be rolled from landscape to portrait without disengaging the screen from the mount
- Screen can be rolled 360° without impediment, no tools required
- Screen roll angle can be locked in 15° increments
- Spring-loaded lever makes adjusting the screen position simple
- Tamper-resistant feature allows for screen roll angle to be locked into place
- Low-profile design adds less than 1" to any application
- For use with wall and ceiling mounts, carts and stands\*