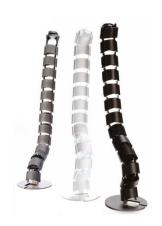

## **Product description**

ABL's Cable Spines have been designed to help organise all those cables and wires from the office desk to the power supply. Our flexible plastic trunking allows cables to be placed free from damage and knots. Our cable spine range comes in 3 colours and provide an organised finish to any office

## **Product specification**

Material PP Segment size: 70mm x 50mm Product length: 790mm

Colours: Black, Opaque, Grey Segment shape Oval Number of segments: 13

## **Features**

Internal segregation for power and data cables
Snap-together interlocking blocks with 165mm diameter weighted base
Supplied with top-hooking element to screw under surface

We also supply cable baskets and other cable management solutions