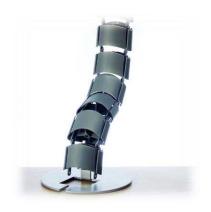

## **Product description**

ABL's Cable Spines have been designed to help organise all those cables and wires from the office desk to the power supply. Our flexible plastic trunking allows cables to be placed free from damage and knots. Our cable spine range comes in 3 colours and provide an organised finish to any office

## **Product specification**

Material PP Segment size: 70mm x 50mm Product length: 790mm

Colours: Black, Opaque, Grey Segment shape Oval Number of segments: 13

## **Features**

Internal segregation for power and data cables
Snap-together interlocking blocks with 165mm diameter weighted base
Supplied with top-hooking element to screw under surface

We also supply cable baskets and other cable management solutions