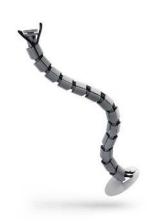

## **Product description**

ABL's Cable Spines have been designed to help organise all those cables and wires from the office desk to the power supply. Our flexible plastic trunking allows cables to be placed free from damage and knots. Our cable spine range comes in 3 colours and provide an organised finish to any office

## **Product specification**

Material PP Segment size: 70mm x 50mm Product length: 790mm

Colours: Black, Opaque, Grey Segment shape Oval Number of segments: 13

## **Features**

Internal segregation for power and data cables
Snap-together interlocking blocks with 165mm diameter weighted base
Supplied with top-hooking element to screw under surface

We also supply cable baskets and other cable management solutions