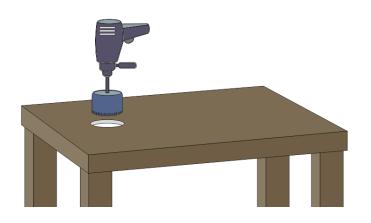

## Step 2: Cut an opening in the table

Drill an 111mm to 114mm (4.37in to 4.49in) hole in your table using a cup type drill bit.