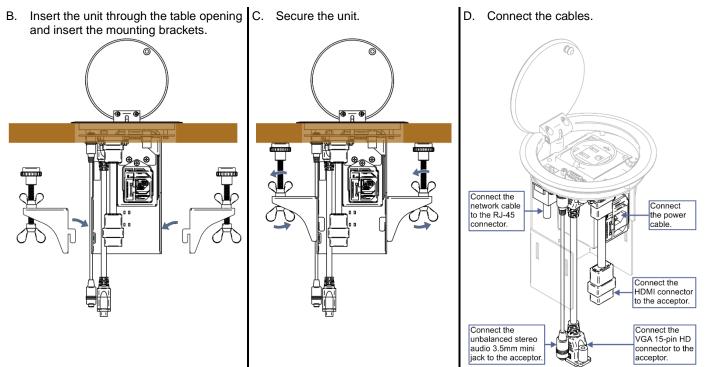

## Step 3: Install the Round Table Connection Bus

A. Install a power socket (purchased separately) into the RTBUS-21xl according to your regional requirements.