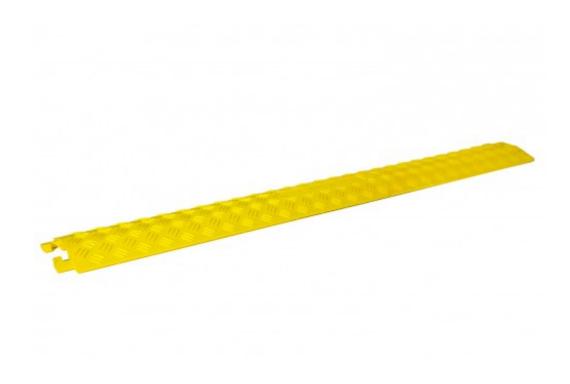

## 1 channels cable cross

Product Code: SG CABLECVR1S

1 channels cable cross for cable routing, up to 13mm section.

## Description

1 channels cable cross for cable routing, up to 13mm section. The thermoplastic polyurethane, the material chosen for its realization, guarantees to the platform the maximum resistance and a reasonable weight.

## Description

- 1 channels cable cross
- Conduits for cable routing up to 30 mm section
- Cable cross made of thermoplastic polyurethane
- Capacity: ≤ 1000 kg (uniformly distributed load)
- Conduits measures: 1000x40x13 mm
  Platform measures: 1000x135x25 mm
- Weight: 2.0 kg