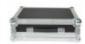

## Flighcase for Quiver

Product Code: SG CASEQUIVER

Flighcase for Quiver

## Description

Flighcase made of 5-Ply, phenolic-bond marine plywood, 7 mm thickness