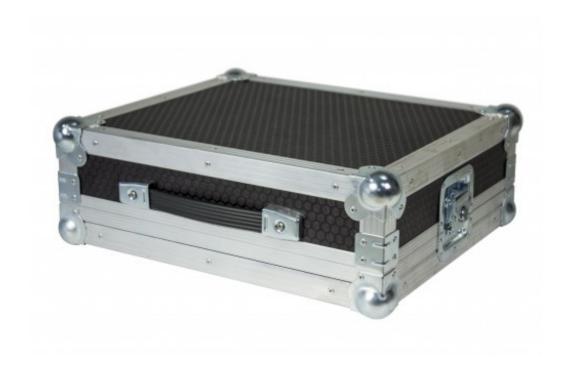

## Flighcase for Quiver

Product Code: SG CASEQUIVER

Flighcase for Quiver

## Description

Flighcase made of 5-Ply, phenolic-bond marine plywood, 7 mm thickness