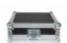

## Flighcase for Quiver

Product Code: SG CASEQUIVER

Flighcase for Quiver

## Description

Flighcase made of 5-Ply, phenolic-bond marine plywood, 7 mm thickness