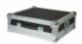

## Flighcase for Quiver

Product Code: SG CASEQUIVER

Flighcase for Quiver

## Description

Flighcase made of 5-Ply, phenolic-bond marine plywood, 7 mm thickness