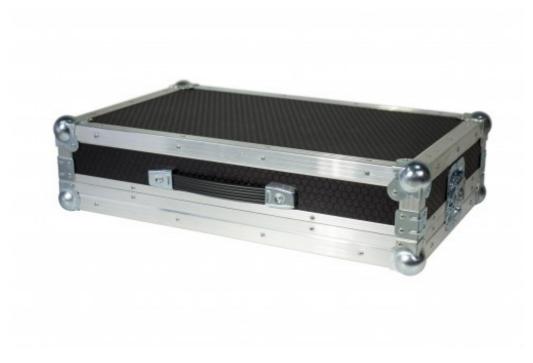

## Flighcase for Quiver with 1 Quiver X

Product Code: SG CASEQUIVER1X

Flighcase for Quiver with 1 Quiver X

## Description

Flighcase made of 5-Ply, phenolic-bond marine plywood, 7 mm thickness

## Technical Specifications

Width:635 mm Height: 150 mm Depth:390 mm Weight:0.00 kg

Technical specifications and appearances are subject to change without notice and accuracy is not guaranteed. All trademarke are the property of their respective owners. PROEL accepts no liability for any loss which may be suffered by any person who relies either wholly or in part upon any description, photograph or statement contained herein. Colors and specifications may vary from actual product. PROEL products are sold through authorized fullfillers and resellers only. This man ual iscopyrighter. No part of this man ual may be reproduced or transmitted in any form or by any means, electronic or mechanical, including photocopying and recording of any kind, for any purpose, without the express written permission of PROEL - Via alla Ruenia 37/43 - CAP 64027 - SantOmero (TE) ITALY.