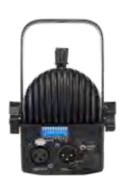

# **CONTROL AND PROGRAMMING**

- 1 DMX channels configuration: 2 channels
- Protocol USITT DMX 512
- Auto mode: 1 programs can be selected from dip switch

# **STRUCTURE AND CABINET**

- High resistance black plastic and aluminium housing
- Mounting points: single bracket
- Gel filter frame included
- Gobo holder included
- Iris not included (sold separately)
- XLR 3-poles DMX IN/OUT connection
- IP rating: IP20

# **POWER SUPPLY**

- Input Voltage: AC~100-240V, 50/60 Hz
- Max power: 35W @ 230VAC
- Power supply cable 1mt included