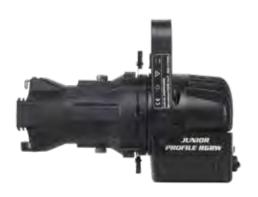

# **JUNIOR PROFILE**

SG JNRPROWW - PRODUCT CODE WARM WHITE VERSION SG JNRPROCW - PRODUCT CODE COLD WHITE VERSION SG JNRPRORGBW - PRODUCT CODE RGBW VERSION SG CASEJNRPRO - CASE (6X SG JNRPROWW)

# **STRUCTURE AND CABINET**

- High resistance black plastic and aluminium housing
- Mounting points: single bracket
- Gel filter frame included
- Gobo holder included
- Iris not included (sold separately)
- XLR 3-poles DMX IN/OUT connection
- IP rating: IP20

# **WEIGHT AND DIMENSIONS**

- Net weight: 1,1 kg
- Dimensions: 160x265x205 mm