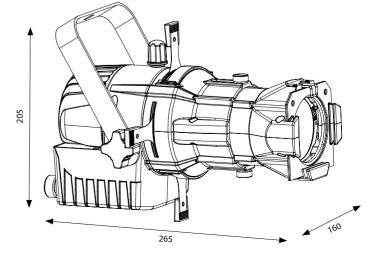

flux: 215 lux @5m (full on)

### **COLOR SYSTEM**

• LED source Warm white 3200K

#### **EFFECTS**

- Linear dimmer 0-100%
- Strobe: electronic 1-20 flashes/s with adjustable speed

# **CONTROL AND PROGRAMMING**

- 1 DMX channels configuration: 2 channels
- Protocol USITT DMX 512
- Auto mode: 1 programs can be selected from dip switch

# **STRUCTURE AND CABINET**

- High resistance black plastic and aluminium housing
- Mounting points: single bracket
- Gel filter frame included
- Gobo holder included
- Iris not included (sold separately)
- XLR 3-poles DMX IN/OUT connection
- IP rating: IP20

# **POWER SUPPLY**

- Input Voltage: AC~100-240V, 50/60 Hz
- Max power: 35W @ 230VAC
- Power supply cable 1mt included

# **WEIGHT AND DIMENSIONS**

- Net weight: 1,1 kg
- Dimensions: 160x265x205 mm