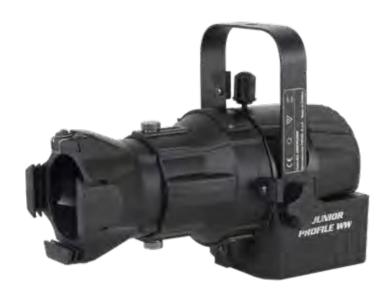

# **JUNIOR PROFILE**

SG JNRPROWW - PRODUCT CODE WARM WHITE VERSION SG JNRPROCW - PRODUCT CODE COLD WHITE VERSION SG JNRPRORGBW - PRODUCT CODE RGBW VERSION SG CASEJNRPRO - CASE (6X SG JNRPROWW)

# **STRUCTURE AND CABINET**

- High resistance black plastic and aluminium housing
- Mounting points: single bracket
- Gel filter frame included
- Gobo holder included
- Iris not included (sold separately)
- XLR 3-poles DMX IN/OUT connection
- IP rating: IP20

# **WEIGHT AND DIMENSIONS**

- Net weight: 1,1 kg
- Dimensions: 160x265x205 mm