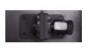

# Pix.i 5

Product Code: **SG PIXI5** 

Matix 5x5 led 10W RGBW/FC pixel control

#### Description

The PIX.i series has been designed by transferring the many needs of the live entertainment world in the indoor club entertainment industry, letting the occasional and non-occasional user to approach the "pixel to pixel" control with a pair of innovative 5x5 matrices, easy to use and install. PIX.i 5 is a 25 pixel LED matrix with a high power 10W RGBW full colour source. The optics, conceived with a projection angle of 15°, is equipped with an anti-reflection DC (dark cover) optical insulation system which ensures a precise and defined pixel effect, without any internal reflection interfering in the light effect. For an ultra easy-to-use experience, many macros have been included, which can be recalled via DMX with graphic pixel effects such as letters of the alphabet and numbers. A colour LCD display features an intuitive software interface, a black aluminium body with "fast lock" hardware for the connection of the modules ensures low weight and perfect alignment between the pixels.

## Structure and cabinet

- · Alimunum housing, black color
- LCD color display

- Mounting points: double central adjustable bracket
- Specific hardware for connection between panels
- 3-poles XLR in/out connection
- IP rating: IP 20
- Fan cooling system without fans

# Weight and dimensions

• Net weight: 6,8 kg

• Dimensions: 399x399x113 mm