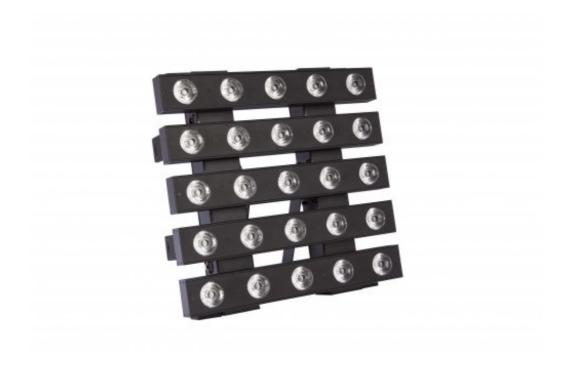

# Pix.i 5

Product Code: **SG PIXI5** 

Matix 5x5 led 10W RGBW/FC pixel control

#### Description

The PIX.i series has been designed by transferring the many needs of the live entertainment world in the indoor club entertainment industry, letting the occasional and non-occasional user to approach the "pixel to pixel" control with a pair of innovative 5x5 matrices, easy to use and install. PIX.i 5 is a 25 pixel LED matrix with a high power 10W RGBW full colour source. The optics, conceived with a projection angle of 15°, is equipped with an anti-reflection DC (dark cover) optical insulation system which ensures a precise and defined pixel effect, without any internal reflection interfering in the light effect. For an ultra easy-to-use experience, many macros have been included, which can be recalled via DMX with graphic pixel effects such as letters of the alphabet and numbers. A colour LCD display features an intuitive software interface, a black aluminium body with "fast lock" hardware for the connection of the modules ensures low weight and perfect alignment between the pixels.