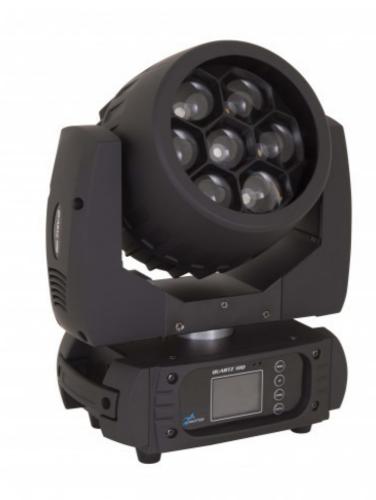

# Quartz 100

Product Code: SG QUARTZ100

Moving head wash 7x15W led RGBW/FC Zoom

Quartz 100 is an innovative versatile led moving head, which can outstandingly perform several different jobs during one show. Thanks to the innovative Full Color technology of its 7 brand new leds OSRAM RGBW/FC, 15W each, Quartz100 guarantees a superior light washing over surfaces and stages as well as a stunning brightness over the entire chromatic range. Quartz100 runs onboard an advanced zoom technology with dedicated optics, which allows to keep the highest color mixing quality even running the digital zoom from 8 up to 62. Furthermore the advance zoom technology enables Quartz100 to release a narrow and defined light ray, performing a "beam effect", as well as a wide and diffused beam, performing a "wash effect". This brand new moving head series offers the users the "single pixel" control system to thus create several graphic effects, which combined to the optical system guarantees an effective "air fx".

## Structure and cabinet

- Black metal Housing, and plastic materials with high resistance
- LCD color graphic display
- PAN selectable 630°/540°/270° and TILT selectable 270°/180°/90°
- Mounting points: 1 pairs of 1/4 turn locks
- Automatic repositioning of PAN and TILT after accidental movement not controlled by control unit
- 3-poles XLR in/out connection
- IP Rating: IP 20