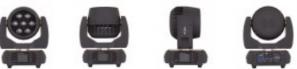

# Quartz 100

Product Code: SG QUARTZ100

Moving head wash 7x15W led RGBW/FC Zoom

Quartz 100 is an innovative versatile led moving head, which can outstandingly perform several different jobs during one show. Thanks to the innovative Full Color technology of its 7 brand new leds OSRAM RGBW/FC, 15W each, Quartz100 guarantees a superior light washing over surfaces and stages as well as a stunning brightness over the entire chromatic range. Quartz100 runs onboard an advanced zoom technology with dedicated optics, which allows to keep the highest color mixing quality even running the digital zoom from 8 up to 62. Furthermore the advance zoom technology enables Quartz100 to release a narrow and defined light ray, performing a "beam effect", as well as a wide and diffused beam, performing a "wash effect". This brand new moving head series offers the users the "single pixel" control system to thus create several graphic effects, which combined to the optical system guarantees an effective "air fx".

## Structure and cabinet

- Black metal Housing, and plastic materials with high resistance
- LCD color graphic display
- PAN selectable 630°/540°/270° and TILT selectable 270°/180°/90°
- Mounting points: 1 pairs of 1/4 turn locks
- Automatic repositioning of PAN and TILT after accidental movement not controlled by control unit
- 3-poles XLR in/out connection
- IP Rating: IP 20